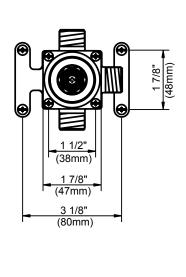

#### Description

- 1/2" shower system valve
- 3-port valve services up to two shower systems
- 1/2" combination IPS/Copper sweat ports
- 4 position valve channels water to one or two shower systems(PAUSE-A-AB-B)
- Mouting brackets included
- · Use with D5609 series trim kits only