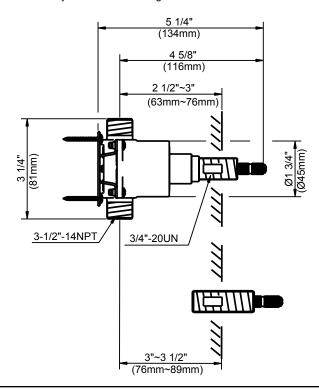

#### Description

- 1/2" shower system valve
- 3-port valve services up to two shower systems
- 1/2" combination IPS/Copper sweat ports
- 4 position valve channels water to one or two shower systems(PAUSE-A-AB-B)
- Mouting brackets included
- · Use with D5609 series trim kits only