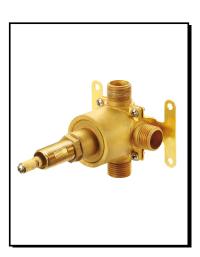

## SINGLE HANDLE 3-PORT/2-OUTLET DIVERTER VALVE

#### Model

D130500BT

#### Description

- 1/2" shower system valve
- 3-port valve services up to two shower systems
- 1/2" combination IPS/Copper sweat ports
- 4 position valve channels water to one or two shower systems(PAUSE-A-AB-B)
- Mouting brackets included
- · Use with D5609 series trim kits only