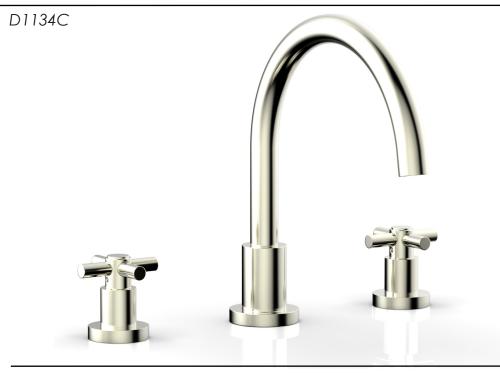

### PRODUCT FEATURES

- Style: Contemporary
- Collection: Basic
- Temperature Controlled By Handles
- Cross Handles
- Arch Spout

# ■ TECHNICAL DETAILS

ADA Compliance: No Deck Thickness Maximum: 2" Deck Thickness Minimum: 1/8" Fitting Hole Diameter: 1 1/8" Number of Holes: Three Hole Number of Handles: Two Handle Spread Maximum: 12" Handle Spread Minimum: 8" Handle Turn Angle: Quarter Turn Spout Reach: 9 1/16" Spout Height: 11 1/4" Inlet Connection Type: Male 3/4" NPT Installation Type: Deck Mounted Primary Material: Brass Valve Material: Ceramic Flow Restriction: Full Flow Water Pressure Maximum: 85 PSI Water Pressure Minimum: 20 PSI Water Pressure Recommended: 60 PSI