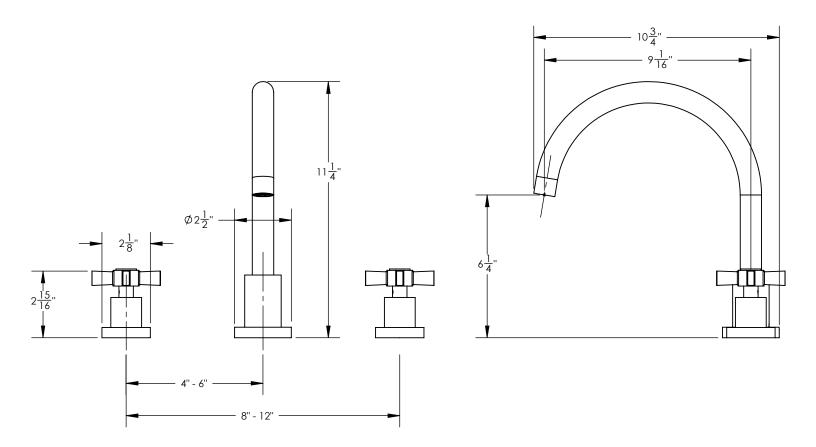

#### PRODUCT FEATURES

- Style: Contemporary
- Collection: Basic
- Temperature Controlled By Handles
- Cross Handles
- Arch Spout

# ■ TECHNICAL DETAILS

ADA Compliance: No Deck Thickness Maximum: 2" Deck Thickness Minimum: 1/8" Fitting Hole Diameter: 1 1/8" Number of Holes: Three Hole Number of Handles: Two Handle Spread Maximum: 12" Handle Spread Minimum: 8" Handle Turn Angle: Quarter Turn Spout Reach: 9 1/16" Spout Height: 11 1/4" Inlet Connection Type: Male 3/4" NPT Installation Type: Deck Mounted Primary Material: Brass Valve Material: Ceramic Flow Restriction: Full Flow Water Pressure Maximum: 85 PSI Water Pressure Minimum: 20 PSI Water Pressure Recommended: 60 PSI

### **PRODUCT DIMENSIONS**