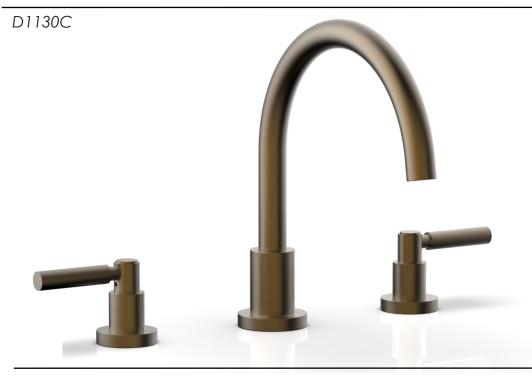

#### PRODUCT FEATURES

- Style: Contemporary
- Collection: Basic
- Temperature Controlled By Handles
- Lever Handles
- Arch Spout

# **TECHNICAL DETAILS**

ADA Compliance: Yes Deck Thickness Maximum: 2" Deck Thickness Minimum: 1/8" Fitting Hole Diameter: 1 1/8" Number of Holes: Three Hole Number of Handles: Two Handle Spread Maximum: 12" Handle Spread Minimum: 8" Handle Turn Angle: Quarter Turn Spout Reach: 9 1/16" Spout Height: 11 1/4" Inlet Connection Type: Male 3/4" NPT Installation Type: Deck Mounted Primary Material: Brass Valve Material: Ceramic Flow Restriction: Full Flow Water Pressure Maximum: 85 PSI Water Pressure Minimum: 20 PSI Water Pressure Recommended: 60 PSI