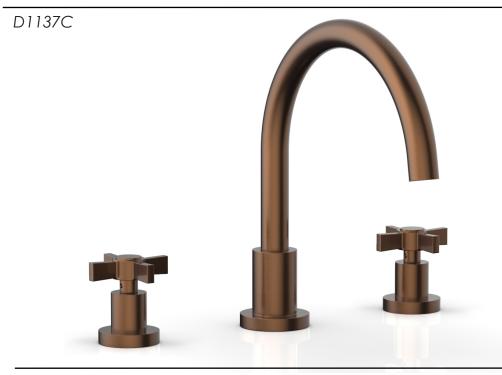

### PRODUCT FEATURES

- Style: Contemporary
- Collection: Basic
- Temperature Controlled By Handles
- Cross Handles
- Arch Spout

# ■ TECHNICAL DETAILS

ADA Compliance: No Deck Thickness Maximum: 2" Deck Thickness Minimum: 1/8" Fitting Hole Diameter: 1 1/8" Number of Holes: Three Hole Number of Handles: Two Handle Spread Maximum: 12" Handle Spread Minimum: 8" Handle Turn Angle: Quarter Turn Spout Reach: 9 1/16" Spout Height: 11 1/4" Inlet Connection Type: Male 3/4" NPT Installation Type: Deck Mounted Primary Material: Brass Valve Material: Ceramic Flow Restriction: Full Flow Water Pressure Maximum: 85 PSI Water Pressure Minimum: 20 PSI Water Pressure Recommended: 60 PSI