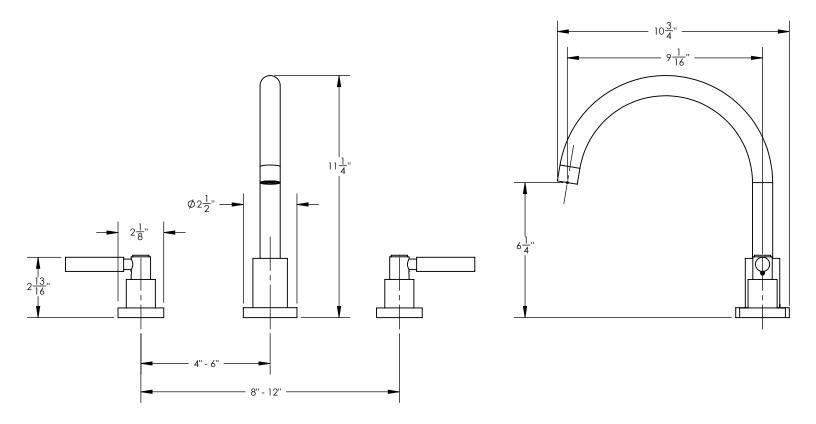

#### PRODUCT DIMENSIONS

# **TECHNICAL DETAILS**

ADA Compliance: Yes Deck Thickness Maximum: 2" Deck Thickness Minimum: 1/8" Fitting Hole Diameter: 1 1/8" Number of Holes: Three Hole Number of Handles: Two Handle Spread Maximum: 12" Handle Spread Minimum: 8" Handle Turn Angle: Quarter Turn Spout Reach: 9 1/16" Spout Height: 11 1/4" Inlet Connection Type: Male 3/4" NPT Installation Type: Deck Mounted Primary Material: Brass Valve Material: Ceramic Flow Restriction: Full Flow Water Pressure Maximum: 85 PSI Water Pressure Minimum: 20 PSI Water Pressure Recommended: 60 PSI