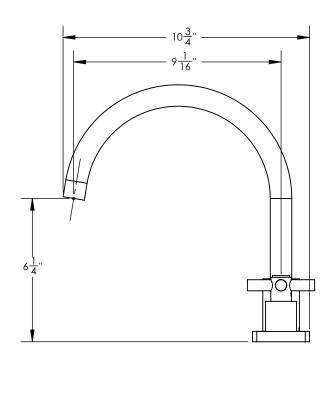

# **TECHNICAL DETAILS**

ADA Compliance: Yes Deck Thickness Maximum: 2" Deck Thickness Minimum: 1/8" Fitting Hole Diameter: 1 1/8" Number of Holes: Three Hole Number of Handles: Two Handle Spread Maximum: 12" Handle Spread Minimum: 8" Handle Turn Angle: Quarter Turn Spout Reach: 9 1/16" Spout Height: 11 1/4" Inlet Connection Type: Male 3/4" NPT Installation Type: Deck Mounted Primary Material: Brass Valve Material: Ceramic Flow Restriction: Full Flow Water Pressure Maximum: 85 PSI Water Pressure Minimum: 20 PSI Water Pressure Recommended: 60 PSI

#### PRODUCT DIMENSIONS