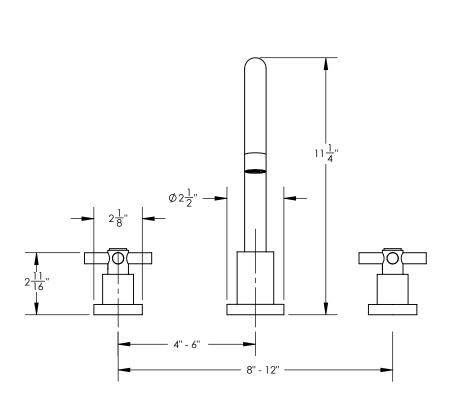

### **PRODUCT DIMENSIONS**

Rev-

# ■ TECHNICAL DETAILS

ADA Compliance: No Deck Thickness Maximum: 2" Deck Thickness Minimum: 1/8" Fitting Hole Diameter: 1 1/8" Number of Holes: Three Hole Number of Handles: Two Handle Spread Maximum: 12" Handle Spread Minimum: 8" Handle Turn Angle: Quarter Turn Spout Reach: 9 1/16" Spout Height: 11 1/4" Inlet Connection Type: Male 3/4" NPT Installation Type: Deck Mounted Primary Material: Brass Valve Material: Ceramic Flow Restriction: Full Flow Water Pressure Maximum: 85 PSI Water Pressure Minimum: 20 PSI Water Pressure Recommended: 60 PSI