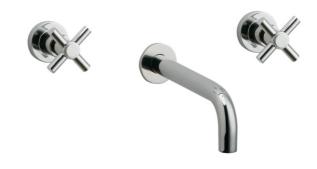

## Wall Tub Set Model D1137\_026

#### **FEATURES**

- Style: Modern Momentum
- Collection: Basic
- Temperature controlled by handles
- With Blade Cross Handles

#### **COLOR FINISHES**

- Polished Nickel (D1137\_014)
- Satin Nickel (D1137\_015)
- Pewter (D1137\_15A)
- Polished Chrome (D1137\_026)
- Polished Brass (D1137\_003)
- Old English Brass (D1137\_OEB)
- Antique Brass (D1137\_047)
- Antique Bronze (D1137\_11B)