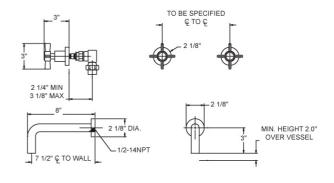

## Wall Tub Set Model D1137\_026

#### **FEATURES**

- Style: Modern Momentum
- Collection: Basic
- Temperature controlled by handles
- With Blade Cross Handles

#### **COLOR FINISHES**

- Polished Nickel (D1137\_014)
- Satin Nickel (D1137\_015)
- Pewter (D1137\_15A)
- Polished Chrome (D1137\_026)
- Polished Brass (D1137\_003)
- Old English Brass (D1137\_OEB)
- Antique Brass (D1137\_047)
- Antique Bronze (D1137\_11B)