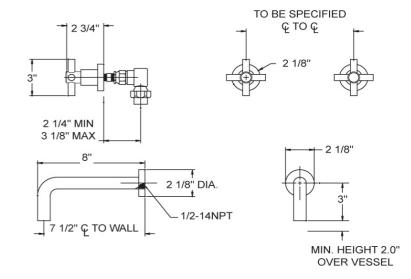

## Wall Tub Set Model D1134\_015

#### **FEATURES**

- Style: Modern Momentum
- Collection: Basic
- Temperature controlled by handles
- With Tubular Cross Handles

#### **COLOR FINISHES**

- Polished Nickel (D1134\_014)
- Satin Nickel (D1134\_015)
- Pewter (D1134\_15A)
- Polished Chrome (D1134\_026)
- Polished Brass (D1134\_003)
- Old English Brass (D1134\_OEB)
- Antique Brass (D1134\_047)
- Antique Bronze (D1134\_11B)