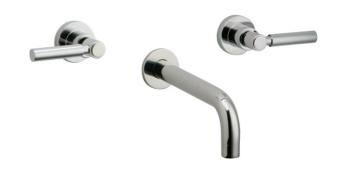

## Wall Tub Set Model D1130\_015

#### **FEATURES**

- Style: Modern Momentum
- Collection: Basic
- Temperature controlled by handles
- With Lever Handles

#### **COLOR FINISHES**

- Polished Nickel (D1130\_014)
- Satin Nickel (D1130\_015)
- Pewter (D1130\_15A)
- Polished Chrome (D1130\_026)
- Polished Brass (D1130\_003)
- Old English Brass (D1130\_OEB)
- Antique Brass (D1130\_047)
- Antique Bronze (D1130\_11B)