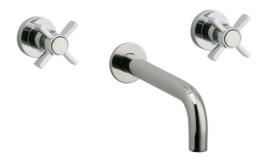

## Wall Tub Set Model D1134\_015

#### **FEATURES**

- Style: Modern Momentum
- Collection: Basic
- Temperature controlled by handles
- With Tubular Cross Handles