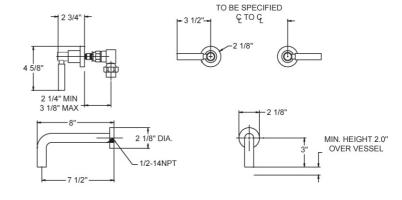

## Wall Tub Set Model D1134\_015

#### **FEATURES**

- Style: Modern Momentum
- Collection: Basic
- Temperature controlled by handles
- With Tubular Cross Handles