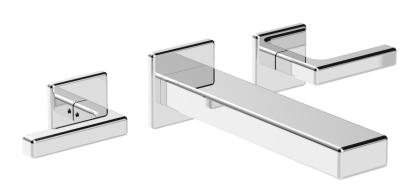

Defining Luxury Since 1959

Wall Tub Set with Lever Handles

290-57

## **PRODUCT FEATURES**

- Style: Contemporary
- Collection: Mix
- Temperature Controlled By Handles
- Lever Handles