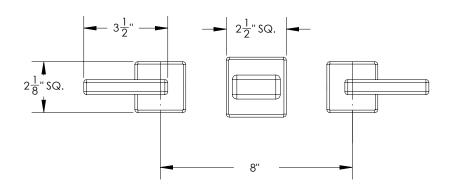

## **TECHNICAL DETAILS**

ADA Compliance: Yes
Fitting Hole Diameter: 1 1/8"
Number of Holes: Three Hole
Number of Handles: Two
Handle Turn Angle: Quarter Turn
Spout Reach: 9 3/8"
Installation Type: Wall Mounted
Primary Material: Brass
Valve Material: Ceramic
Flow Restriction: Full Flow
Water Pressure Maximum: 85 PSI
Water Pressure Recommended: 60 PSI
Water Pressure Recommended: 60 PSI