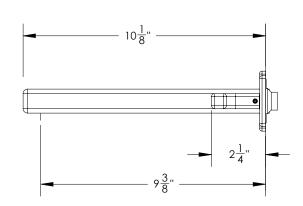

## **TECHNICAL DETAILS**

ADA Compliance: Yes
Fitting Hole Diameter: 1 1/8"
Number of Holes: Three Hole
Number of Handles: Two
Handle Turn Angle: Quarter Turn
Spout Reach: 9 3/8"
Installation Type: Wall Mounted
Primary Material: Brass
Valve Material: Ceramic
Flow Restriction: Full Flow
Water Pressure Maximum: 85 PSI
Water Pressure Recommended: 60 PSI
Water Pressure Recommended: 60 PSI