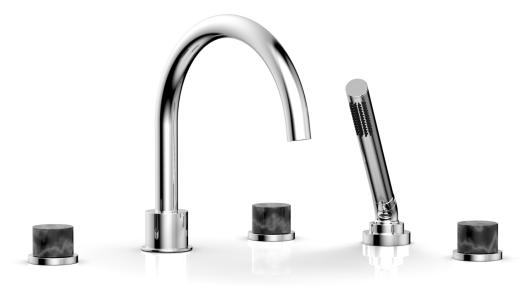

#### Deck Tub Set w/ Hand Shower

# PRODUCT FEATURES

- Style: Contemporary
- Collection: Basic II
- Temperature Controlled By Handles
  Marble Handles
- Marble
- .