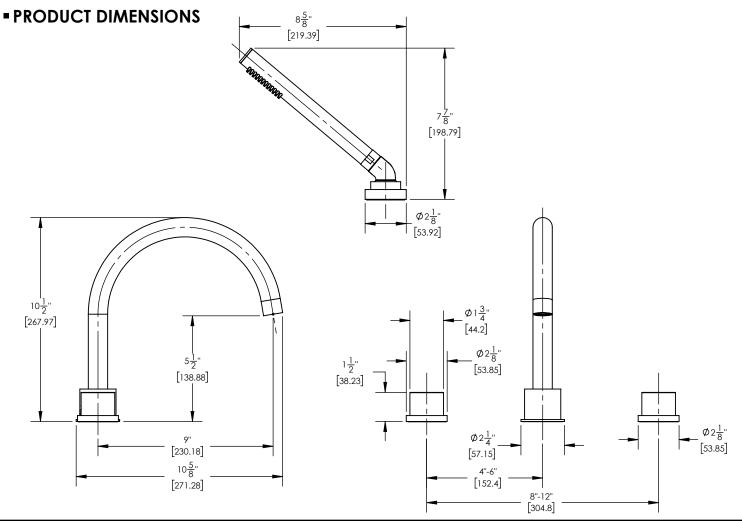

## TECHNICAL DETAILS

ADA Compliance: Yes Deck Thickness Maximum: 2" Deck Thickness Minimum: 1/8" Fitting Hole Diameter: 1 1/8" Number of Holes: Three Hole Number of Handles: Two Handle Spread Maximum: 12" Handle Spread Minimum: 8" Handle Turn Angle: Quarter Turn Spout Reach: 9" Spout Height: 10 1/2" Inlet Connection Type: Male 3/4" NPT Installation Type: Deck Mounted Primary Material: Brass Valve Material: Ceramic Shower Flow Restriction: Full Flow Hand Shower Flow Restriction: 1.8 GPM Water Pressure Maximum: 85 PSI Water Pressure Minimum: 20 PSI Water Pressure Recommended: 60 PSI