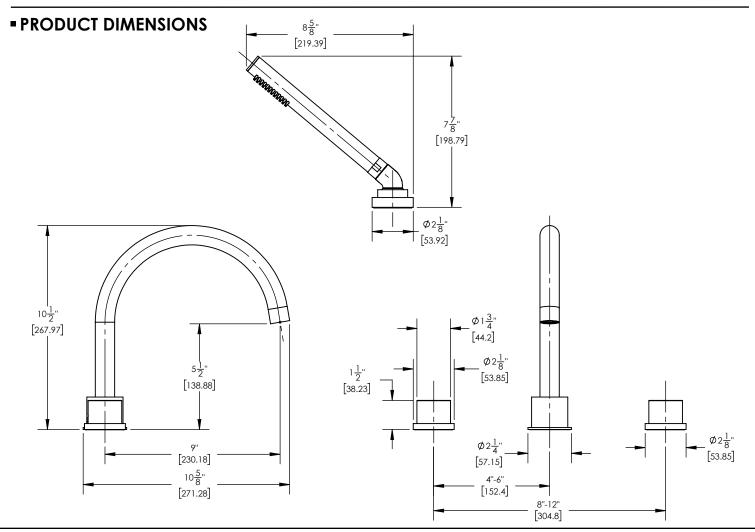

## ■ TECHNICAL DETAILS

Deck Thickness Maximum: 2" Deck Thickness Minimum: 1/8" Fitting Hole Diameter: 1 1/8" Number of Holes: Three Hole Number of Handles: Two Handle Spread Maximum: 12" Handle Spread Minimum: 8" Handle Turn Angle: Quarter Turn Spout Reach: 9" Spout Height: 10 1/2" Inlet Connection Type: Male 3/4" NPT Installation Type: Deck Mounted Primary Material: Brass Valve Material: Ceramic Shower Flow Restriction: Full Flow Hand Shower Flow Restriction: 1.8 GPM Water Pressure Maximum: 85 PSI Water Pressure Minimum: 20 PSI Water Pressure Recommended: 60 PSI