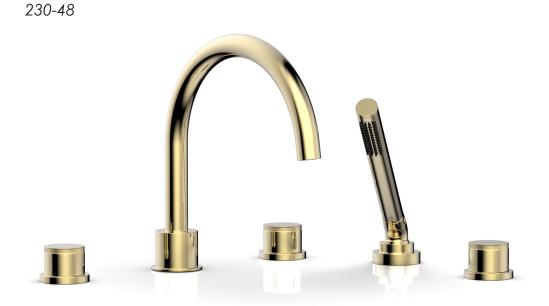

## PRODUCT FEATURES

- Style: Contemporary
- Collection: Basic II
- Temperature Controlled By Handles
- Knurled Handles

ADA Compliance: Yes

.

## ■ TECHNICAL DETAILS

Deck Thickness Maximum: 2" Deck Thickness Minimum: 1/8" Fitting Hole Diameter: 1 1/8" Number of Holes: Three Hole Number of Handles: Two Handle Spread Maximum: 12" Handle Spread Minimum: 8" Handle Turn Angle: Quarter Turn Spout Reach: 9" Spout Height: 10 1/2" Inlet Connection Type: Male 3/4" NPT Installation Type: Deck Mounted Primary Material: Brass Valve Material: Ceramic Shower Flow Restriction: Full Flow Hand Shower Flow Restriction: 1.8 GPM Water Pressure Maximum: 85 PSI Water Pressure Minimum: 20 PSI Water Pressure Recommended: 60 PSI