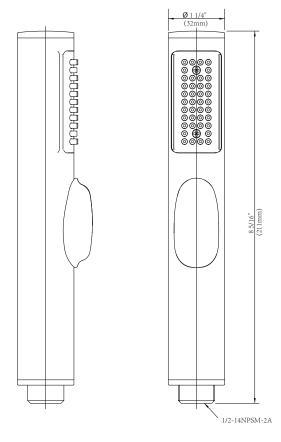

# **ROMAN TUB PERSONAL SPRAY**

## **Description**

- Fit on D491111 Hand Shower Rough-In
- Matching style to Amalfi D300930T and Parma D305658T Roman Tub faucet
- Personal Shower with Soft Touch control\*