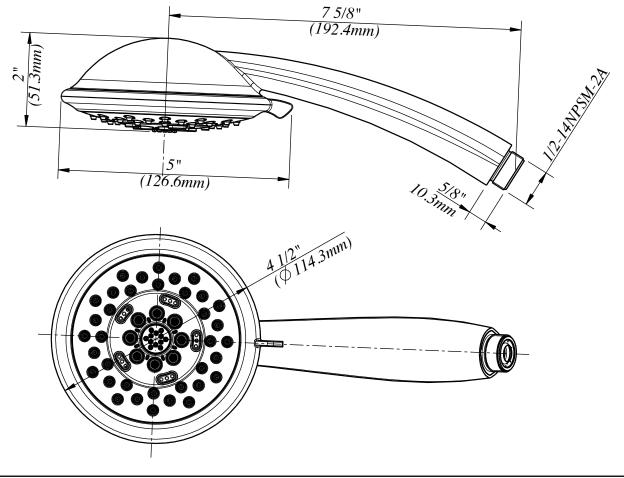

### FLORIN™ FIVE-FUNCTION HANDSHOWER

### **Description**

- 5 functions: wide, centerjet, aeration, massage and wide + centerjet
- · Easy clean jets
- · Easy glide selector ring
- Dual Valve™ technology
- 2.0gpm (7.6 L/min) maximum flow rate @80psi