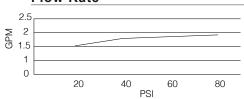

### Flow Rate

### **Description**

- 5 functions: wide, centerjet, aeration, massage and wide + centerjet
- · Easy clean jets
- · Easy glide selector ring
- Dual Valve™ technology
- 2.0gpm (7.6 L/min) maximum flow rate @80psi