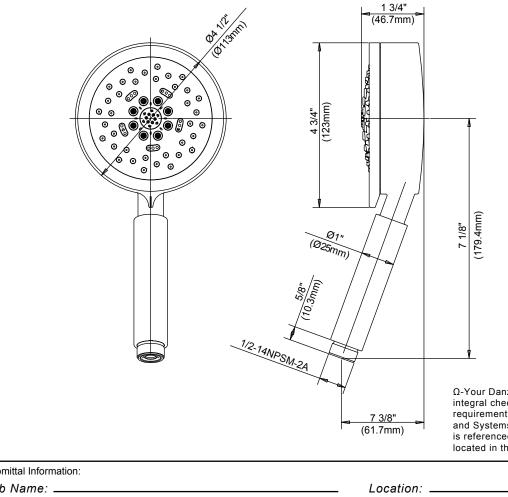

#### Model

D462034

#### Description

- 5 function handshower: wide, centerjet, aeration, massage and wide + centerjet
- Check valve included for backflow prevention  $\boldsymbol{\Omega}$
- Dual valve technology
- · Easy clean jets
- 1.75gpm (6.6 L/min) maximum flow rate @80psi
- Uses 30% less water than a standard handshower flowing at 2.5gpm

### Standards

UPC/cUPC

MEETS ASME A112.18.1 • ASME 112.18.1

#### Warranty

Danze products are covered by a manufacturer's limited "lifetime" warranty for manufacturing defects.

Finishes Available

Chrome

 Other: Refer to Price List for additional finish

 $\Omega\text{-}Your$  Danze Slide Bar Assemblies contain two integral check valves which individually meet the requirements of ASME 112.18.3 Performance Devices and Systems in Plumbing Fixtures & Fittings which is referenced in ASME 112.18.1. Check valves are located in the handshower handle and the hose.