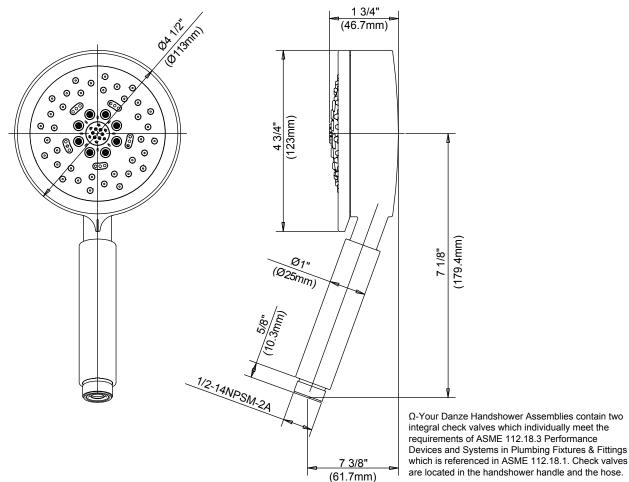

## Description

- 5 function handshower: wide, centerjet, aeration, massage and wide + centerjet
- ullet Check valve included for backflow prevention  $\Omega$
- · Dual valve technology
- · Easy clean jets
- 2.5gpm (9.5 L/min) maximum flow rate @80psi

### **Standards**

• UPC/cUPC

MEETS ASME A112.18.1M/ A112.18.1

• ASME A112.18.1M/ A112.18.1