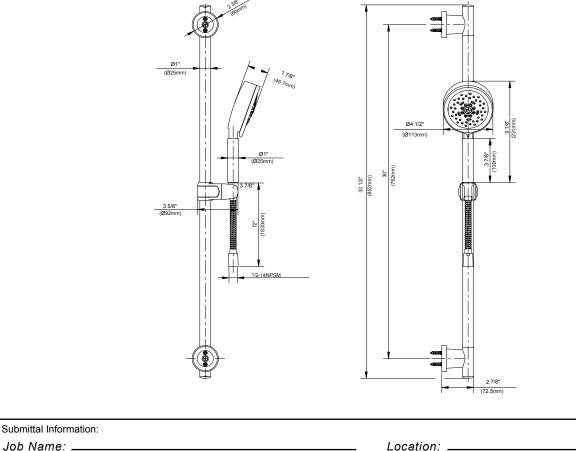

# VERSA<sup>™</sup> 30'' SLIDE BAR ASSEMBLY

## Description

- 5 function handshower: wide, centerjet, aeration, massage and wide + centerjet
- Check valve included for backflow prevention  $\boldsymbol{\Omega}$
- With 30" Versa™ slide bar
- With Parma Handshower D462032
- Dual valve technology
- 72" metal hose
- 2.5gpm (9.5L/min) maximum flow rate @80psi