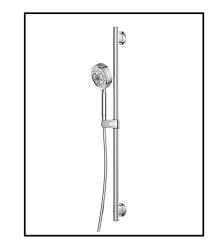

# VERSA<sup>™</sup> 30'' SLIDE BAR ASSEMBLY

## Description

- 5 function handshower: wide, centerjet, aeration, massage and wide + centerjet
- Check valve included for backflow prevention  $\boldsymbol{\Omega}$
- With 30" Versa™ slide bar
- With Parma Handshower D462032
- Dual valve technology
- 72" metal hose
- 2.5gpm (9.5L/min) maximum flow rate @80psi