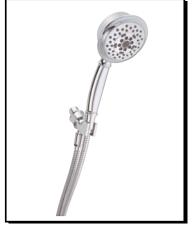

# Description

- $^{\bullet}$  5 function Surge  $^{\rm @}$  handshower: wide, centerjet, aeration, massage and wide + centerjet
- Showerarm mount with brass ball joint and integral check valve
- 72" metal hose
- Handshower kit provides code approved back flow prevention  $\boldsymbol{\Omega}$
- Dual Valve<sup>™</sup> technology
- 2.0gpm (7.6 L/min) maximum flow rate @20-80psi
- Meets CEC requirements