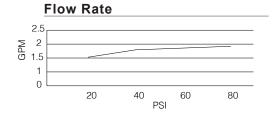

# Description

- $^{\bullet}$  5 function Surge  $^{\rm @}$  handshower: wide, centerjet, aeration, massage and wide + centerjet
- Showerarm mount with brass ball joint and integral check valve
- 72" metal hose
- Handshower kit provides code approved back flow prevention  $\boldsymbol{\Omega}$
- Dual Valve<sup>™</sup> technology
- 2.0gpm (7.6 L/min) maximum flow rate @20-80psi
- Meets CEC requirements