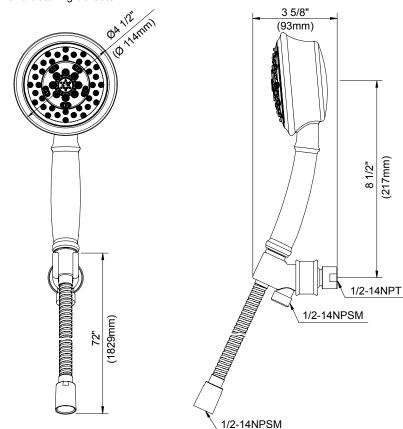

# Description

- $^{\bullet}$  5 function Surge  $^{\rm @}$  handshower: wide, centerjet, aeration, massage and wide + centerjet
- Showerarm mount with brass ball joint and integral check valve
- 72" metal hose
- Handshower kit provides code approved back flow prevention  $\boldsymbol{\Omega}$
- Dual Valve<sup>™</sup> technology
- 2.0gpm (7.6 L/min) maximum flow rate @20-80psi
- Meets CEC requirements