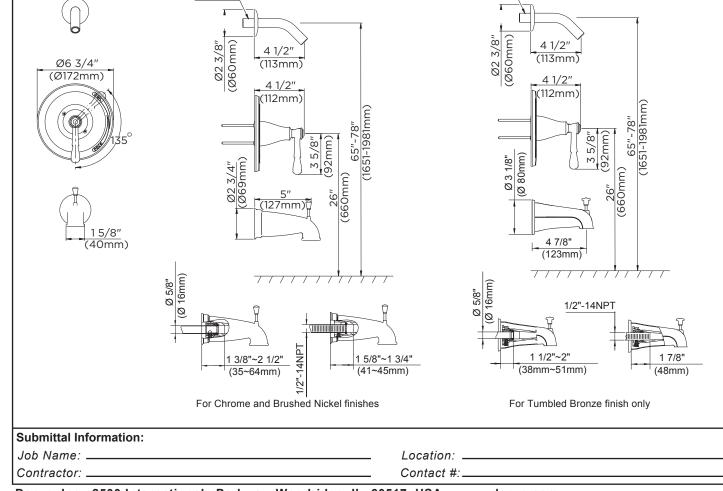

#### Description

- 6" brass showerarm
- Solid brass handle
- Diverter on spout, only for tub & shower trim
- Use with valve D112000BT (w/ stops) or D115000BT (w/o stops) or D112500BT (w/ stops) or D115500BT (w/o stops)