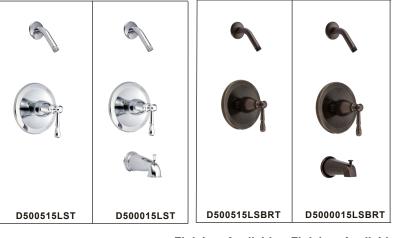

#### Model

D500015LST (Tub & Shower trim, less showerhead) D500515LST (Shower only trim, less showerhead)

Chrome
·

• Brushed Nickel (BNT)

Finishes Available • Tumbled Bronze (BRT)