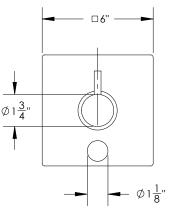

### **TECHNICAL DETAILS**

ADA Compliance: No Access Hole Diameter: 5" Handle Turn Angle: 115° Installation Type: Wall Mounted Primary Material: Brass Valve Material: Ceramic Flow Restriction: 1.8 gpm Water Pressure Maximum: 85 PSI Water Pressure Minimum: 20 PSI Water Pressure Recommended: 60 PSI