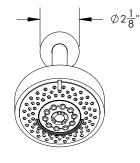

### **TECHNICAL DETAILS**

ADA Compliance: No Access Hole Diameter: 5" Handle Turn Angle: 115° Installation Type: Wall Mounted Primary Material: Brass Valve Material: Ceramic Flow Restriction: 1.8 gpm Water Pressure Maximum: 85 PSI Water Pressure Minimum: 20 PSI Water Pressure Recommended: 60 PSI

#### **PRODUCT FEATURES**

- Style: Contemporary
- Collection: Basic II
- Temperature Controlled By Pressure Balance
- Lever Handle

ASME A112.181/ CSA B1251, ASME 112.18.2/ CSA B125.2, ANSI NSF, CEC, Watersense 61 Sect. 9, State of MA.