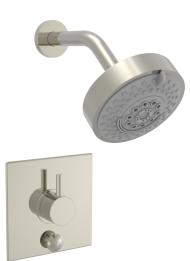

## Pressure Balance Shower and Diverter Set (Less Spout)

4-195

#### **PRODUCT FEATURES**

- Style: Contemporary
- Collection: Basic II
- Temperature Controlled By Pressure Balance
- Lever Handle

ASME A112.181/ CSA B1251, ASME 112.18.2/ CSA B125.2, ANSI NSF, CEC, Watersense 61 Sect. 9, State of MA.