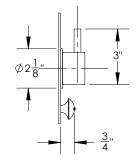

### **TECHNICAL DETAILS**

ADA Compliance: No Access Hole Diameter: 5" Handle Turn Angle: 115° Installation Type: Wall Mounted Primary Material: Brass Valve Material: Ceramic Flow Restriction: 1.8 gpm Water Pressure Maximum: 85 PSI Water Pressure Minimum: 20 PSI Water Pressure Recommended: 60 PSI