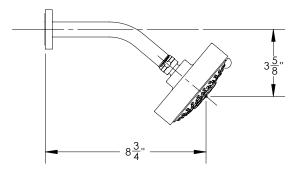

### **TECHNICAL DETAILS**

ADA Compliance: No Access Hole Diameter: 5" Handle Turn Angle: 115° Installation Type: Wall Mounted Primary Material: Brass Valve Material: Ceramic Flow Restriction: 1.8 gpm Water Pressure Maximum: 85 PSI Water Pressure Minimum: 20 PSI Water Pressure Recommended: 60 PSI