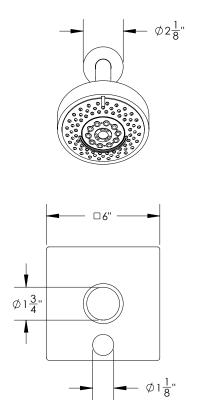

## **TECHNICAL DETAILS**

ADA Compliance: No
Access Hole Diameter: 5"
Handle Turn Angle: 115°
Installation Type: Wall Mounted
Primary Material: Brass
Valve Material: Ceramic
Flow Restriction: 1.8 gpm
Water Pressure Maximum: 85 PSI
Water Pressure Minimum: 20 PSI
Water Pressure Recommended: 60 PSI