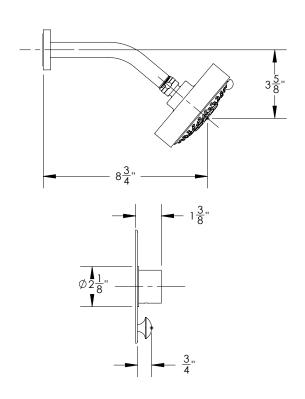

## **TECHNICAL DETAILS**

ADA Compliance: No
Access Hole Diameter: 5"
Handle Turn Angle: 115°
Installation Type: Wall Mounted
Primary Material: Brass
Valve Material: Ceramic
Flow Restriction: 1.8 gpm
Water Pressure Maximum: 85 PSI
Water Pressure Minimum: 20 PSI
Water Pressure Recommended: 60 PSI