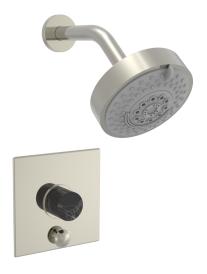

# Pressure Balance Shower and Diverter Set (Less Spout)

4-194

#### **PRODUCT FEATURES**

- Style: Contemporary
- Collection: Basic II
- Temperature Controlled By Pressure Balance
- Marble Handle