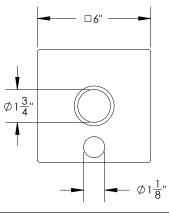

### **TECHNICAL DETAILS**

ADA Compliance: No Access Hole Diameter: 5" Handle Turn Angle: 115° Installation Type: Wall Mounted Primary Material: Brass Valve Material: Ceramic Flow Restriction: 1.8 gpm Water Pressure Maximum: 85 PSI Water Pressure Minimum: 20 PSI Water Pressure Recommended: 60 PSI