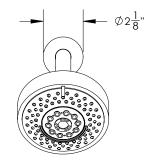

### **TECHNICAL DETAILS**

ADA Compliance: No Access Hole Diameter: 5" Handle Turn Angle: 115° Installation Type: Wall Mounted Primary Material: Brass Valve Material: Ceramic Flow Restriction: 1.8 gpm Water Pressure Maximum: 85 PSI Water Pressure Minimum: 20 PSI Water Pressure Recommended: 60 PSI