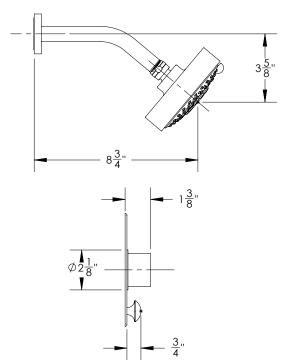

### **TECHNICAL DETAILS**

ADA Compliance: No Access Hole Diameter: 5" Handle Turn Angle: 115° Installation Type: Wall Mounted Primary Material: Brass Valve Material: Ceramic Flow Restriction: 1.8 gpm Water Pressure Maximum: 85 PSI Water Pressure Minimum: 20 PSI Water Pressure Recommended: 60 PSI