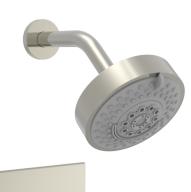

## Pressure Balance Shower and Diverter Set (Less Spout)

4-192

### **PRODUCT FEATURES**

- Style: Contemporary
- Collection: Basic II
- Temperature Controlled By Pressure Balance
- Knurled Handle

ASME A112.181/ CSA B1251, ASME 112.18.2/ CSA B125.2, ANSI NSF, CEC, Watersense 61 Sect. 9, State of MA.