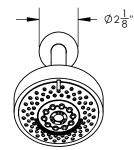

## **TECHNICAL DETAILS**

ADA Compliance: No Access Hole Diameter: 5" Handle Turn Angle: 115° Installation Type: Wall Mounted Primary Material: Brass Valve Material: Ceramic Flow Restriction: 1.8 gpm Water Pressure Maximum: 85 PSI Water Pressure Minimum: 20 PSI Water Pressure Recommended: 60 PSI