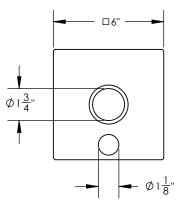

## **TECHNICAL DETAILS**

ADA Compliance: No Access Hole Diameter: 5" Handle Turn Angle: 115° Installation Type: Wall Mounted Primary Material: Brass Valve Material: Ceramic Flow Restriction: 1.8 gpm Water Pressure Maximum: 85 PSI Water Pressure Minimum: 20 PSI Water Pressure Recommended: 60 PSI