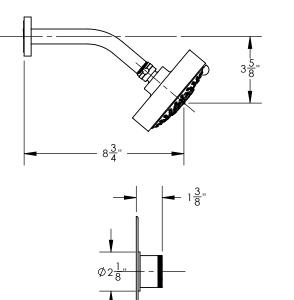

## **TECHNICAL DETAILS**

ADA Compliance: No Access Hole Diameter: 5" Handle Turn Angle: 115° Installation Type: Wall Mounted Primary Material: Brass Valve Material: Ceramic Flow Restriction: 1.8 gpm Water Pressure Maximum: 85 PSI Water Pressure Minimum: 20 PSI Water Pressure Recommended: 60 PSI