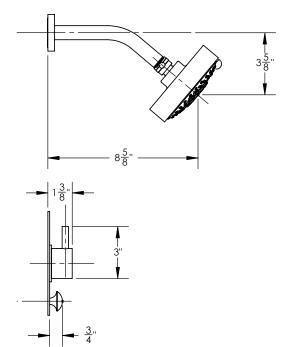

### **TECHNICAL DETAILS**

ADA Compliance: No Access Hole Diameter: 5" Handle Turn Angle: 115° Installation Type: Wall Mounted Primary Material: Brass Valve Material: Ceramic Flow Restriction: 1.8 gpm Water Pressure Maximum: 85 PSI Water Pressure Minimum: 20 PSI Water Pressure Recommended: 60 PSI

#### **PRODUCT FEATURES**

- Style: Contemporary
- Collection: Basic II
- Temperature Controlled By Pressure Balance
- Lever Handle