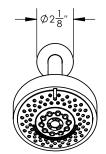

### **TECHNICAL DETAILS**

ADA Compliance: No Access Hole Diameter: 5" Handle Turn Angle: 115° Installation Type: Wall Mounted Primary Material: Brass Valve Material: Ceramic Flow Restriction: 1.8 gpm Water Pressure Maximum: 85 PSI Water Pressure Minimum: 20 PSI Water Pressure Recommended: 60 PSI

#### **PRODUCT FEATURES**

- Style: Contemporary
- Collection: Basic II
- Temperature Controlled By Pressure Balance
- Lever Handle