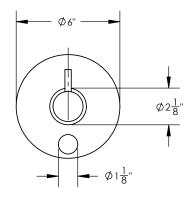

### **TECHNICAL DETAILS**

ADA Compliance: No Access Hole Diameter: 5" Handle Turn Angle: 115° Installation Type: Wall Mounted Primary Material: Brass Valve Material: Ceramic Flow Restriction: 1.8 gpm Water Pressure Maximum: 85 PSI Water Pressure Minimum: 20 PSI Water Pressure Recommended: 60 PSI

#### **PRODUCT FEATURES**

- Style: Contemporary
- Collection: Basic II
- Temperature Controlled By Pressure Balance
- Lever Handle