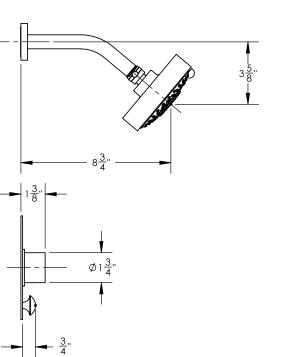

### **TECHNICAL DETAILS**

ADA Compliance: No Access Hole Diameter: 5" Handle Turn Angle: 115° Installation Type: Wall Mounted Primary Material: Brass Valve Material: Ceramic Flow Restriction: 1.8 gpm Water Pressure Maximum: 85 PSI Water Pressure Minimum: 20 PSI Water Pressure Recommended: 60 PSI