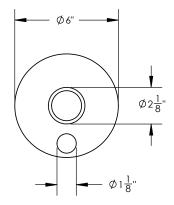

### **TECHNICAL DETAILS**

ADA Compliance: No Access Hole Diameter: 5" Handle Turn Angle: 115° Installation Type: Wall Mounted Primary Material: Brass Valve Material: Ceramic Flow Restriction: 1.8 gpm Water Pressure Maximum: 85 PSI Water Pressure Minimum: 20 PSI Water Pressure Recommended: 60 PSI