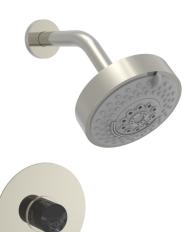

## Pressure Balance Shower and Diverter Set (Less Spout)

4-190

#### **PRODUCT FEATURES**

- Style: Contemporary
- Collection: Basic II
- Temperature Controlled By Pressure Balance
- Marble Handle