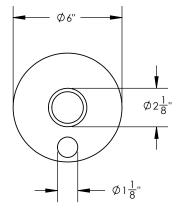

## **TECHNICAL DETAILS**

ADA Compliance: No Access Hole Diameter: 5" Handle Turn Angle: 115° Installation Type: Wall Mounted Primary Material: Brass Valve Material: Ceramic Flow Restriction: 1.8 gpm Water Pressure Maximum: 85 PSI Water Pressure Minimum: 20 PSI Water Pressure Recommended: 60 PSI