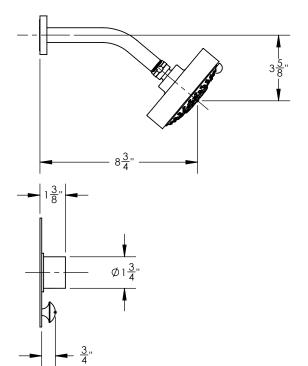

## **TECHNICAL DETAILS**

ADA Compliance: No Access Hole Diameter: 5" Handle Turn Angle: 115° Installation Type: Wall Mounted Primary Material: Brass Valve Material: Ceramic Flow Restriction: 1.8 gpm Water Pressure Maximum: 85 PSI Water Pressure Minimum: 20 PSI Water Pressure Recommended: 60 PSI