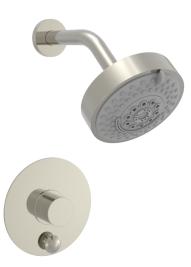

## Pressure Balance Shower and Diverter Set (Less Spout)

4-189

#### **PRODUCT FEATURES**

- Style: Contemporary
- Collection: Basic II
- Temperature Controlled By Pressure Balance
- Smooth Handle