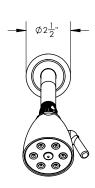

## **TECHNICAL DETAILS**

ADA Compliance: Yes Access Hole Diameter: 5" Handle Turn Angle: 115° Installation Type: Wall Mounted Primary Material: Brass Valve Material: Ceramic Flow Restriction: 1.8 gpm Water Pressure Maximum: 85 PSI Water Pressure Minimum: 20 PSI Water Pressure Recommended: 60 PSI

### **PRODUCT FEATURES**

- Style: Traditional
- Collection: Henri
- Temperature Controlled By Pressure Balance
- Cross Handle