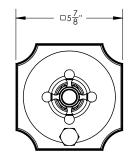

## **TECHNICAL DETAILS**

ADA Compliance: Yes Access Hole Diameter: 5" Handle Turn Angle: 115° Installation Type: Wall Mounted Primary Material: Brass Valve Material: Ceramic Flow Restriction: 1.8 gpm Water Pressure Maximum: 85 PSI Water Pressure Minimum: 20 PSI Water Pressure Recommended: 60 PSI