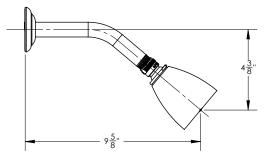

## **TECHNICAL DETAILS**

ADA Compliance: Yes Access Hole Diameter: 5" Handle Turn Angle: 115° Installation Type: Wall Mounted Primary Material: Brass Valve Material: Ceramic Flow Restriction: 1.8 gpm Water Pressure Maximum: 85 PSI Water Pressure Minimum: 20 PSI Water Pressure Recommended: 60 PSI

### **PRODUCT FEATURES**

- Style: Traditional
- Collection: Henri
- Temperature Controlled By Pressure Balance
- Cross Handle