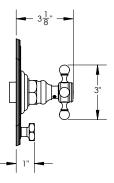

## **TECHNICAL DETAILS**

ADA Compliance: Yes Access Hole Diameter: 5" Handle Turn Angle: 115° Installation Type: Wall Mounted Primary Material: Brass Valve Material: Ceramic Flow Restriction: 1.8 gpm Water Pressure Maximum: 85 PSI Water Pressure Minimum: 20 PSI Water Pressure Recommended: 60 PSI

### **PRODUCT FEATURES**

- Style: Traditional
- Collection: Henri
- Temperature Controlled By Pressure Balance
- Cross Handle