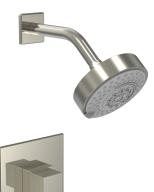

## Pressure Balance Shower Set

291-24

### **PRODUCT FEATURES**

- Style: Contemporary
- Collection: Stria
- Temperature Controlled By Pressure Balance
- Cube Handle

ASME A112.181/ CSA B1251, ASME 112.18.2/ CSA B125.2, ANSI NSF, CEC, Watersense 61 Sect. 9, State of MA.