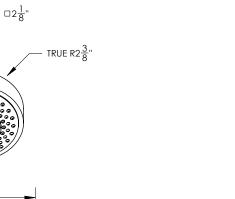

## **TECHNICAL DETAILS**

ADA Compliance: No Access Hole Diameter: 5" Handle Turn Angle: 115° Installation Type: Wall Mounted Primary Material: Brass Valve Material: Ceramic Flow Restriction: 1.8 gpm Water Pressure Maximum: 85 PSI Water Pressure Minimum: 20 PSI Water Pressure Recommended: 60 PSI