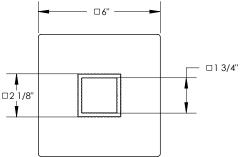

## **TECHNICAL DETAILS**

ADA Compliance: No Access Hole Diameter: 5" Handle Turn Angle: 115° Installation Type: Wall Mounted Primary Material: Brass Valve Material: Ceramic Flow Restriction: 1.8 gpm Water Pressure Maximum: 85 PSI Water Pressure Minimum: 20 PSI Water Pressure Recommended: 60 PSI

### **PRODUCT FEATURES**

- Style: Contemporary
- Collection: Stria
- Temperature Controlled By Pressure Balance
- Cube Handle

ASME A112.181/ CSA B1251, ASME 112.18.2/ CSA B125.2, ANSI NSF, CEC, Watersense 61 Sect. 9, State of MA.