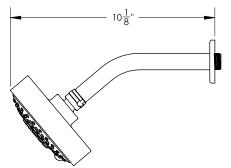

## Pressure Balance Shower Set

291-24

## **TECHNICAL DETAILS**

ADA Compliance: No Access Hole Diameter: 5" Handle Turn Angle: 115° Installation Type: Wall Mounted Primary Material: Brass Valve Material: Ceramic Flow Restriction: 1.8 gpm Water Pressure Maximum: 85 PSI Water Pressure Minimum: 20 PSI Water Pressure Recommended: 60 PSI