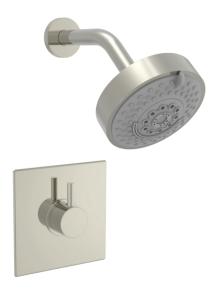

Defining Luxury Since 1959

Pressure Balance Shower Set

230S-24

## **PRODUCT FEATURES**

- Style: Contemporary
- Collection: Basic II
- Temperature Controlled By Pressure Balance
- Lever Handle