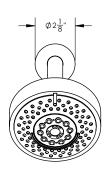

# **TECHNICAL DETAILS**

ADA Compliance: No
Access Hole Diameter: 5"
Handle Turn Angle: 115°
Installation Type: Wall Mounted
Primary Material: Brass
Valve Material: Ceramic
Flow Restriction: 1.8 gpm
Water Pressure Maximum: 85 PSI
Water Pressure Minimum: 20 PSI
Water Pressure Recommended: 60 PSI