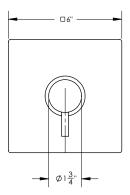

# **TECHNICAL DETAILS**

ADA Compliance: No
Access Hole Diameter: 5"
Handle Turn Angle: 115°
Installation Type: Wall Mounted
Primary Material: Brass
Valve Material: Ceramic
Flow Restriction: 1.8 gpm
Water Pressure Maximum: 85 PSI
Water Pressure Minimum: 20 PSI
Water Pressure Recommended: 60 PSI