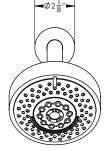

## **TECHNICAL DETAILS**

ADA Compliance: No Access Hole Diameter: 5" Handle Turn Angle: 115° Installation Type: Wall Mounted Primary Material: Brass Valve Material: Ceramic Flow Restriction: 1.8 gpm Water Pressure Maximum: 85 PSI Water Pressure Minimum: 20 PSI Water Pressure Recommended: 60 PSI

### **PRODUCT FEATURES**

- Style: Contemporary
- Collection: Basic II
- Temperature Controlled By Pressure Balance
- Smooth Handle

230S-22

ASME A112.181/ CSA B1251, ASME 112.18.2/ CSA B125.2, ANSI NSF, CEC, Watersense 61 Sect. 9, State of MA.