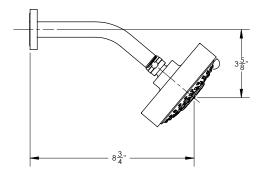

## **TECHNICAL DETAILS**

ADA Compliance: No Access Hole Diameter: 5" Handle Turn Angle: 115° Installation Type: Wall Mounted Primary Material: Brass Valve Material: Ceramic Flow Restriction: 1.8 gpm Water Pressure Maximum: 85 PSI Water Pressure Minimum: 20 PSI Water Pressure Recommended: 60 PSI