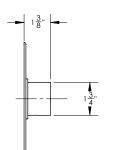

## **TECHNICAL DETAILS**

ADA Compliance: No Access Hole Diameter: 5" Handle Turn Angle: 115° Installation Type: Wall Mounted Primary Material: Brass Valve Material: Ceramic Flow Restriction: 1.8 gpm Water Pressure Maximum: 85 PSI Water Pressure Minimum: 20 PSI Water Pressure Recommended: 60 PSI