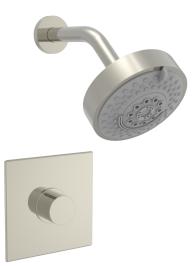

## Pressure Balance Shower Set

### **PRODUCT FEATURES**

- Style: Contemporary
- Collection: Basic II
- Temperature Controlled By Pressure Balance
- Smooth Handle

230S-22

ASME A112.181/ CSA B1251, ASME 112.18.2/ CSA B125.2, ANSI NSF, CEC, Watersense 61 Sect. 9, State of MA.