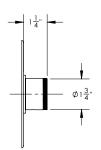

# **TECHNICAL DETAILS**

ADA Compliance: No Access Hole Diameter: 5" Handle Turn Angle: 115° Installation Type: Wall Mounted Primary Material: Brass Valve Material: Ceramic Flow Restriction: 1.8 gpm Water Pressure Maximum: 85 PSI Water Pressure Minimum: 20 PSI Water Pressure Recommended: 60 PSI