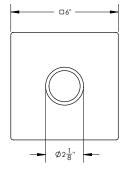

# **TECHNICAL DETAILS**

ADA Compliance: No Access Hole Diameter: 5" Handle Turn Angle: 115° Installation Type: Wall Mounted Primary Material: Brass Valve Material: Ceramic Flow Restriction: 1.8 gpm Water Pressure Maximum: 85 PSI Water Pressure Minimum: 20 PSI Water Pressure Recommended: 60 PSI