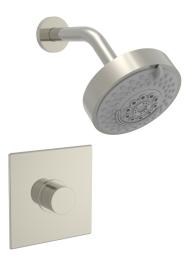

## Pressure Balance Shower Set

230S-21

#### **PRODUCT FEATURES**

- Style: Contemporary
- Collection: Basic II
- Temperature Controlled By Pressure Balance
- Knurled Handle

ASME A112.181/ CSA B1251, ASME 112.18.2/ CSA B125.2, ANSI NSF, CEC, Watersense 61 Sect. 9, State of MA.