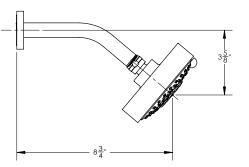

# **TECHNICAL DETAILS**

ADA Compliance: No Access Hole Diameter: 5" Handle Turn Angle: 115° Installation Type: Wall Mounted Primary Material: Brass Valve Material: Ceramic Flow Restriction: 1.8 gpm Water Pressure Maximum: 85 PSI Water Pressure Minimum: 20 PSI Water Pressure Recommended: 60 PSI