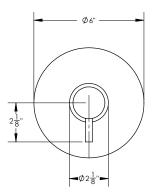

# **TECHNICAL DETAILS**

ADA Compliance: No
Access Hole Diameter: 5"
Handle Turn Angle: 115°
Installation Type: Wall Mounted
Primary Material: Brass
Valve Material: Ceramic
Flow Restriction: 1.8 gpm
Water Pressure Maximum: 85 PSI
Water Pressure Minimum: 20 PSI
Water Pressure Recommended: 60 PSI

# 8<sup>3</sup>/<sub>4</sub>"