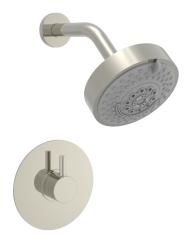

Defining Luxury Since 1959

Pressure Balance Shower Set

230-24

## **PRODUCT FEATURES**

- Style: Contemporary
- Collection: Basic II
- Temperature Controlled By Pressure Balance
- Lever Handle