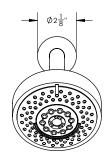

# **TECHNICAL DETAILS**

ADA Compliance: No
Access Hole Diameter: 5"
Handle Turn Angle: 115°
Installation Type: Wall Mounted
Primary Material: Brass
Valve Material: Ceramic
Flow Restriction: 1.8 gpm
Water Pressure Maximum: 85 PSI
Water Pressure Minimum: 20 PSI
Water Pressure Recommended: 60 PSI