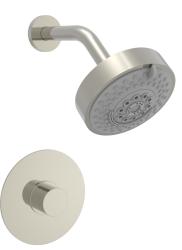

## Pressure Balance Shower Set

#### **PRODUCT FEATURES**

- Style: Contemporary
- Collection: Basic II
- Temperature Controlled By Pressure Balance
- Smooth Handle