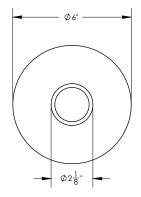

## **TECHNICAL DETAILS**

ADA Compliance: No Access Hole Diameter: 5" Handle Turn Angle: 115° Installation Type: Wall Mounted Primary Material: Brass Valve Material: Ceramic Flow Restriction: 1.8 gpm Water Pressure Maximum: 85 PSI Water Pressure Minimum: 20 PSI Water Pressure Recommended: 60 PSI