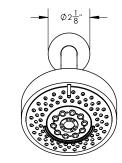

## **TECHNICAL DETAILS**

ADA Compliance: No Access Hole Diameter: 5" Handle Turn Angle: 115° Installation Type: Wall Mounted Primary Material: Brass Valve Material: Ceramic Flow Restriction: 1.8 gpm Water Pressure Maximum: 85 PSI Water Pressure Minimum: 20 PSI Water Pressure Recommended: 60 PSI