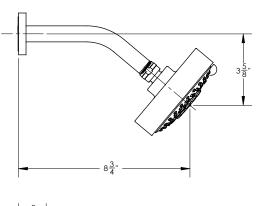

## **TECHNICAL DETAILS**

ADA Compliance: No Access Hole Diameter: 5" Handle Turn Angle: 115° Installation Type: Wall Mounted Primary Material: Brass Valve Material: Ceramic Flow Restriction: 1.8 gpm Water Pressure Maximum: 85 PSI Water Pressure Minimum: 20 PSI Water Pressure Recommended: 60 PSI

#### **PRODUCT FEATURES**

- Style: Contemporary
- Collection: Basic II
- Temperature Controlled By Pressure Balance
- Smooth Handle