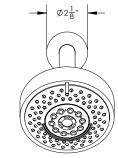

## **TECHNICAL DETAILS**

ADA Compliance: No Access Hole Diameter: 5" Handle Turn Angle: 115° Installation Type: Wall Mounted Primary Material: Brass Valve Material: Ceramic Flow Restriction: 1.8 gpm Water Pressure Maximum: 85 PSI Water Pressure Minimum: 20 PSI Water Pressure Recommended: 60 PSI