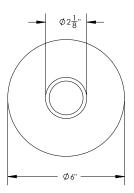

## **TECHNICAL DETAILS**

ADA Compliance: No Access Hole Diameter: 5" Handle Turn Angle: 115° Installation Type: Wall Mounted Primary Material: Brass Valve Material: Ceramic Flow Restriction: 1.8 gpm Water Pressure Maximum: 85 PSI Water Pressure Minimum: 20 PSI Water Pressure Recommended: 60 PSI