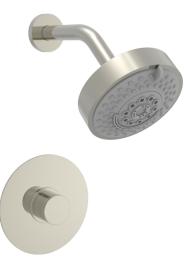

### Pressure Balance Shower Set

#### **PRODUCT FEATURES**

- Style: Contemporary
- Collection: Basic II
- Temperature Controlled By Pressure Balance
- Knurled Handle

230-21

ASME A112.181/ CSA B1251, ASME 112.18.2/ CSA B125.2, ANSI NSF, CEC, Watersense 61 Sect. 9, State of MA.