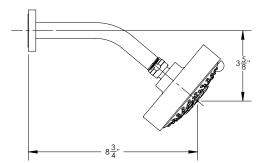

## **TECHNICAL DETAILS**

ADA Compliance: No Access Hole Diameter: 5" Handle Turn Angle: 115° Installation Type: Wall Mounted Primary Material: Brass Valve Material: Ceramic Flow Restriction: 1.8 gpm Water Pressure Maximum: 85 PSI Water Pressure Minimum: 20 PSI Water Pressure Recommended: 60 PSI