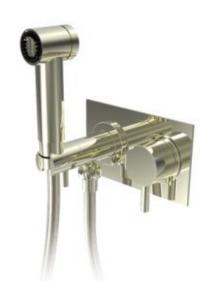

Defining Luxury Since 1959

Wall Mounted Bidet 230-68



## **TECHNICAL DETAILS**

Drain Style:

Fitting Hole Diameter:

Number of Handles: Two

Handle Spread :

Handle Turn Angle: Quarter Turn

Installation Type: Wall Mounted

Primary Material: Brass

Valve Material: Ceramic

Flow Restriction: 1.8 gpm

Water Pressure Maximum: 85 PSI

Water Pressure Minimum: 20 PSI

Water Pressure Recommended: 60 PSI

## **PRODUCT FEATURES**

- Style: Contemporary
- Collection: Basic II
- Temperature Controlled By Handles



## **CODES & STANDARDS**





ASME A112.181/ CSA B1251, ASME 112.18.2/ CSA B125.2, ANSI NSF, CEC, Watersense 61 Sect. 9, State of MA.

## **WARRANTY**

Mechanical Warranty: 10 Years from date of purchase. Finish Warranty: See catalog for further information.