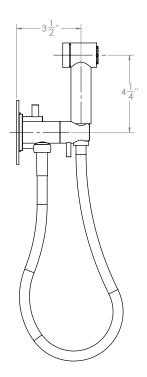

## **TECHNICAL DETAILS**

Drain Style:

Fitting Hole Diameter:

Number of Handles: Two

Handle Spread :

Handle Turn Angle: Quarter Turn

Installation Type: Wall Mounted

Primary Material: Brass