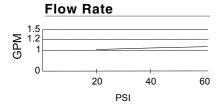

#### Description

- Ceramic disc valve
- 3 1/4" high spout, 5 3/4" spout length
- Metal touch down drain assembly
- · Single hole mount
- 1.2gpm (4.5L/min) maximum flow rate @60 psi
- Meets CEC Requirement