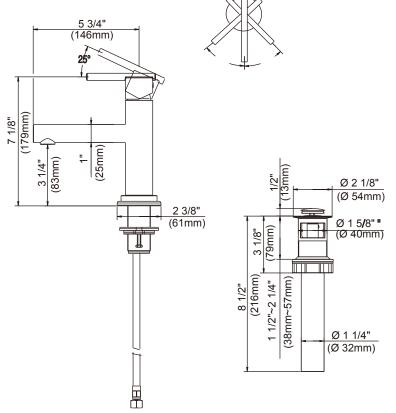

#### Description

- Ceramic disc valve
- 3 1/4" high spout, 5 3/4" spout length
- Metal touch down drain assembly
- · Single hole mount
- 1.2gpm (4.5L/min) maximum flow rate @60 psi
- Meets CEC Requirement