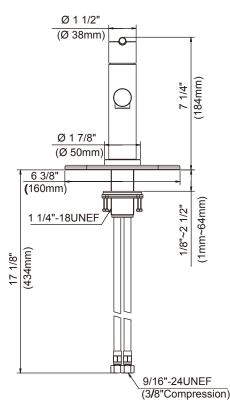

#### Description

- Ceramic disc valve
- 3 1/4" high spout, 5 3/4" spout length
- Metal touch down drain assembly
- · Single hole mount
- 1.2gpm (4.5L/min) maximum flow rate @60 psi
- Meets CEC Requirement