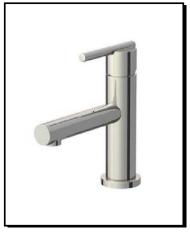

#### Model

D224158

#### Description

- Ceramic disc valve
- 3 1/4" high spout, 5 3/4" spout length
- Metal touch down drain assembly
- · Single hole mount
- 1.2gpm (4.5L/min) maximum flow rate @60 psi
- Meets CEC Requirement

### **Finishes Available**

- Chrome
- Other: Refer to Price List for additional finish