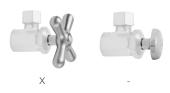

y Tube P/N 772(1) Escutcheon P/N 741

  - (1) <sup>1</sup>/<sub>2</sub>" Brass Nipple P/N 801-12.4

### **AVAILABLE FINISHES:**

Polished Chrome (PCH) Satin Chrome (SC) Satin Nickel (SN) Polished Nickel (PN) Antique Brass (AB) Oil-Rubbed Bronze (ORB)

Polished Brass (PB) Vintage Bronze (VB)

## **SPECIFICATION DRAWING:**

**COMPONENTS DESCRIPTION** 

| ANGLE VALVE - OVAL HANDLE       | 1        |           |
|---------------------------------|----------|-----------|
| 20" X 3/8" O.D. SUPPLY TUBE     | 1        |           |
| ESCUTCHEON                      | 1        |           |
| 4" NIPPLE                       | 1        |           |
| PLASTIC FILL VALVE COUPLING NUT | 1        |           |
| 1/2<br>                         | ?" IPS — | 3/8" O.D. |

QTY:

## **AVAILABLE HANDLES:**



# Multi Turn Angle Pattern 1/2" IPS x 3/8" O.D. Toilet Supply Kit with Cross Handle, 20" Supply Tube, Escutcheon



## Model #: 586X-72-



## **FEATURES:**

- Complete Toilet Supply Kit
- Kit contains:
  - $^{\circ}$  (1) Multi Turn Angle Pattern  $^{1}\!/_{2}$ " IPS x  $^{3}\!/_{8}$ " O.D. Supply Valve with Cross Handle P/N 586X
  - $^{\circ}\,$  (1) 20" Copper Supply Tube P/N 772
  - (1) Escutcheon P/N 741
  - (1) <sup>1</sup>/<sub>2</sub>" Brass Nipple P/N 801-12.4

### **AVAILABLE FINISHES:**

Polished Chrome (PCH) Satin Chrome (SC) Satin Nickel (SN)
Polished Nickel (PN) Antique Brass (AB) Oil-Rubbed Bronze (ORB)

Polished Brass (PB) Vintage Bronze (VB)

## **SPECIFICATION DRAWING:**

| COMPONENTS                          |      |  |
|-------------------------------------|------|--|