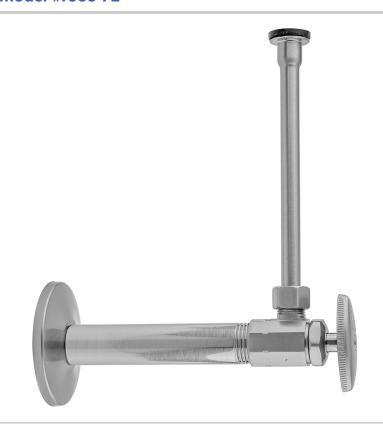

## Multi Turn Angle Pattern 1/2" IPS x 3/8" O.D. Toilet Supply Kit with Oval Handle, 20" Supply Tube, Escutcheon

## Model #: 586-72-

## **FEATURES:**

- Complete Toilet Supply Kit
- Kit contains:
  - $\circ$  (1) Multi Turn Angle Pattern  $^{1}/_{2}$ " IPS x  $^{3}/_{8}$ " O.D. Supply Valve with Oval Handle P/N 586
  - (1) 20" Copper Supply Tube P/N 772(1) Escutcheon P/N 741

  - (1) <sup>1</sup>/<sub>2</sub>" Brass Nipple P/N 801-12.4