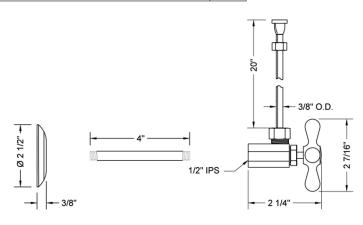

## **SPECIFICATION DRAWING:**

**COMPONENTS DESCRIPTION** 

| ANGLE VALVE - OVAL HANDLE       | 1        |           |
|---------------------------------|----------|-----------|
| 20" X 3/8" O.D. SUPPLY TUBE     | 1        |           |
| ESCUTCHEON                      | 1        |           |
| 4" NIPPLE                       | 1        |           |
| PLASTIC FILL VALVE COUPLING NUT | 1        |           |
| 1/2<br>                         | ?" IPS — | 3/8" O.D. |

QTY: