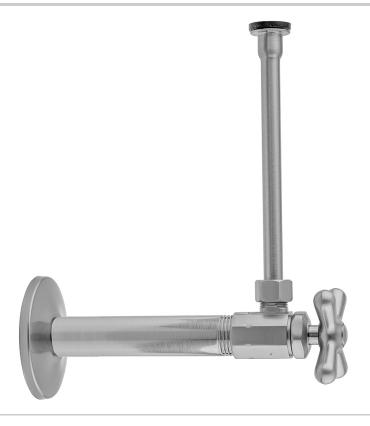

# Multi Turn Angle Pattern 1/2" IPS x 3/8" O.D. Toilet Supply Kit with Cross Handle, 20" Supply Tube, Escutcheon

## Model #: 586X-72-

## **FEATURES:**

- Complete Toilet Supply Kit
- Kit contains:
  - $^{\circ}$  (1) Multi Turn Angle Pattern  $^{1}\!/_{2}$ " IPS x  $^{3}\!/_{8}$ " O.D. Supply Valve with Cross Handle P/N 586X
  - $^{\circ}\,$  (1) 20" Copper Supply Tube P/N 772
  - (1) Escutcheon P/N 741
  - (1) <sup>1</sup>/<sub>2</sub>" Brass Nipple P/N 801-12.4