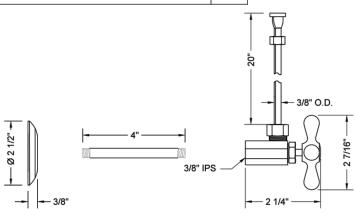

## **SPECIFICATION DRAWING:**

| COMPONENTS                      |      |
|---------------------------------|------|
| DESCRIPTION                     | QTY: |
| ANGLE VALVE - OVAL HANDLE       | 1    |
| 20" X 3/8" O.D. SUPPLY TUBE     | 1    |
| ESCUTCHEON                      | 1    |
| 4" NIPPLE                       | 1    |
| PLASTIC FILL VALVE COUPLING NUT | 1    |

### **FEATURES:**

- Complete Toilet Supply Kit
- Kit contains:
  - (1) Multi Turn Angle Pattern 3/8" IPS x 3/8" O.D. Supply Valve with Oval Handle P/N 585
  - (1) 20" Copper Supply Tube P/N 772(1) Escutcheon P/N 740

  - o (1) 3/8" Brass Nipple P/N 801-38.4