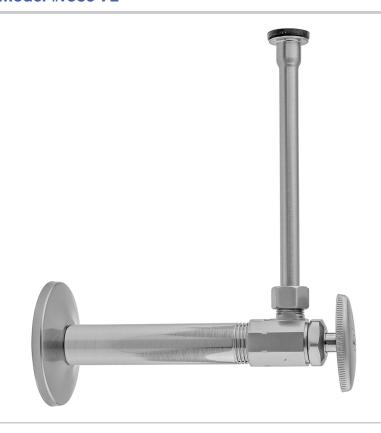

## Multi Turn Angle Pattern 3/8" IPS x 3/8" O.D. Toilet Supply Kit with Oval Handle, 20" Supply Tube, Escutcheon

## Model #: 585-72-

### **FEATURES:**

- Complete Toilet Supply Kit
- Kit contains:
  - (1) Multi Turn Angle Pattern 3/8" IPS x 3/8" O.D. Supply Valve with Oval Handle P/N 585
  - (1) 20" Copper Supply Tube P/N 772(1) Escutcheon P/N 740