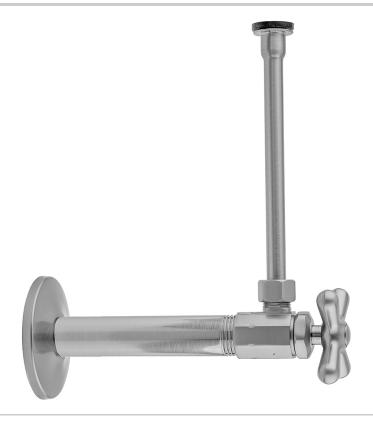

# Multi Turn Angle Pattern 3/8" IPS x 3/8" O.D. Toilet Supply Kit with Cross Handle, 20" Supply Tube, Escutcheon

## Model #: 585X-72-

### **FEATURES:**

- Complete Toilet Supply Kit
- Kit contains:
  - $^{\circ}$  (1) Multi Turn Angle Pattern  $^3/_8$ " IPS x  $^3/_8$ " O.D. Supply Valve with Cross Handle P/N 585X
  - o (1) 20" Copper Supply Tube P/N 772
  - (1) Escutcheon P/N 740
  - $_{\circ}$  (1)  $^{3}\!/_{8}"$  Brass Nipple P/N 801-38.4