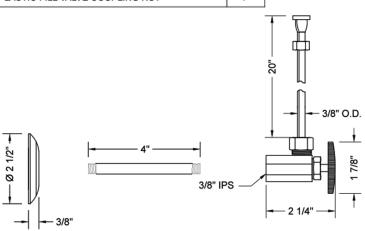

## **SPECIFICATION DRAWING:**

| COMPONENTS                      |      |
|---------------------------------|------|
| DESCRIPTION                     | QTY: |
| ANGLE VALVE - OVAL HANDLE       | 1    |
| 20" X 3/8" O.D. SUPPLY TUBE     | 1    |
| ESCUTCHEON                      | 1    |
| 4" NIPPLE                       | 1    |
| PLASTIC FILL VALVE COUPLING NUT | 1    |