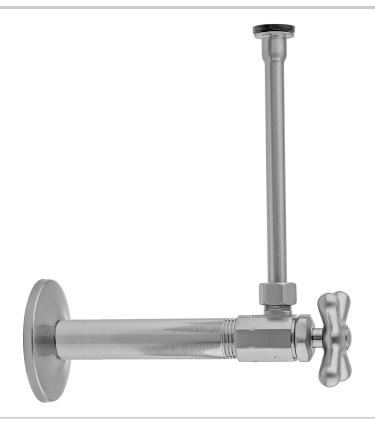

# Multi Turn Angle Pattern 3/8" IPS x 3/8" O.D. Toilet Supply Kit with Cross Handle, 12" Supply Tube, Escutcheon

# Model #:585X-71-

### FEATURES:

- Complete Toilet Supply Kit
- Kit contains:
  - $_{\circ}\,$  (1) Multi Turn Angle Pattern  $^{3}/_{8}"$  IPS x  $^{3}/_{8}"$  O.D. Supply Valve with Cross Handle P/N 585X
  - (1) 12" Copper Supply Tube P/N 661
  - (1) Escutcheon P/N 740
  - (1) <sup>3</sup>/<sub>8</sub>" Brass Nipple P/N 801-38.4