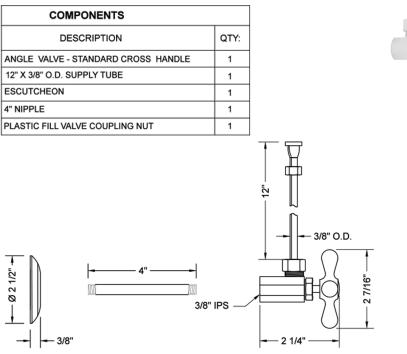

### FEATURES:

- Complete Toilet Supply Kit
- Kit contains:
  - $_{\circ}\,$  (1) Multi Turn Angle Pattern  $^{3}/_{8}"$  IPS x  $^{3}/_{8}"$  O.D. Supply Valve with Cross Handle P/N 585X
  - (1) 12" Copper Supply Tube P/N 661
  - (1) Escutcheon P/N 740
  - (1) <sup>3</sup>/<sub>8</sub>" Brass Nipple P/N 801-38.4

## **SPECIFICATION DRAWING:**