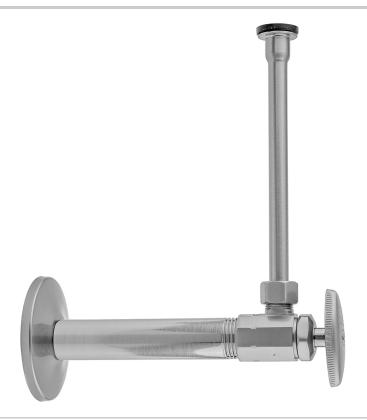

# Multi Turn Angle Pattern 3/8" IPS x 3/8" O.D. Toilet Supply Kit with Oval Handle, 12" Supply Tube, Escutcheon

# Model #: 585-71-

### **FEATURES**:

- Complete Toilet Supply Kit
- Kit contains:
  - (1) Multi Turn Angle Pattern  $\frac{3}{8}$ " IPS x  $\frac{3}{8}$ " O.D. Supply Valve with Oval Handle P/N 585
  - (1) 12" Copper Supply Tube P/N 661
    (1) Escutcheon P/N 740

  - (1) <sup>3</sup>/<sub>8</sub>" Brass Nipple P/N 801-38.4