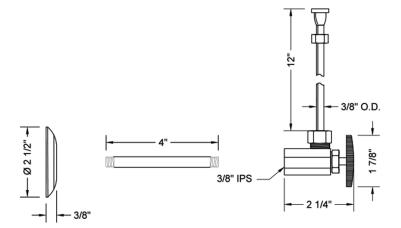

## SPECIFICATION DRAWING:

| COMPONENTS                      |      |
|---------------------------------|------|
| DESCRIPTION                     | QTY: |
| ANGLE VALVE - OVAL HANDLE       | 1    |
| 12" X 3/8" O.D. SUPPLY TUBE     | 1    |
| ESCUTCHEON                      | 1    |
| 4" NIPPLE                       | 1    |
| PLASTIC FILL VALVE COUPLING NUT | 1    |

## **SPECIFICATION DRAWING:**