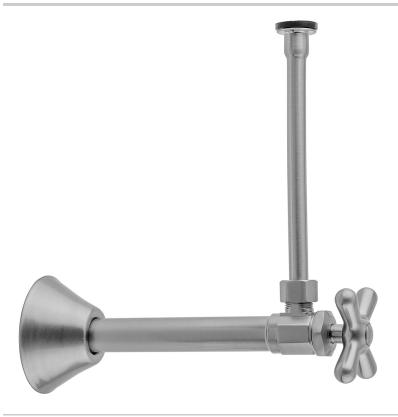

# Multi Turn Angle Pattern 1/2" Copper (Sweat Fit) x 3/8" O.D. Toilet Supply Kit with Cross Handle, 20" Supply Tube, Escutcheon

### **FEATURES:**

- Complete Toilet Supply Kit
- Kit contains:
  - $\circ$  (1) Multi Turn Angle Pattern  $^{1}/_{2}$ " Copper (Sweat Fit) x  $^{3}/_{8}$ " O.D. Supply Valve with Cross Handle P/N 582X

    (1) 20" Copper Supply Tube P/N 772

  - (1) Escutcheon P/N 7116

### **SPECIFICATION DRAWING:**

| COMPONENTS                          |      |
|-------------------------------------|------|
| DESCRIPTION                         | QTY: |
| ANGLE VALVE - STANDARD CROSS HANDLE | 1    |
| 20" X 3/8" O.D. SUPPLY TUBE         | 1    |
| ESCUTCHEON                          | 1    |
| PLASTIC FILL VALVE COUPLING NUT     | 1    |