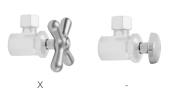

te Toilet Supply Kit
- Kit contains:
  - $\circ$  (1) Multi Turn Angle Pattern  $^{1}/_{2}$ " Copper (Sweat Fit) x  $^{3}/_{8}$ " O.D. Supply Valve with Oval Handle P/N 582

    (1) 20" Copper Supply Tube P/N 772

  - (1) Escutcheon P/N 7116

#### **AVAILABLE FINISHES:**

Polished Chrome (PCH) Satin Chrome (SC) Satin Nickel (SN) Polished Nickel (PN) Antique Brass (AB) Oil-Rubbed Bronze (ORB)

Polished Brass (PB) Vintage Bronze (VB)

### **SPECIFICATION DRAWING:**

| COMPONENTS                      |      |
|---------------------------------|------|
| DESCRIPTION                     | QTY: |
| ANGLE VALVE - OVAL HANDLE       | 1    |
| 20" X 3/8" O.D. SUPPLY TUBE     | 1    |
| ESCUTCHEON                      | 1    |
| PLASTIC FILL VALVE COUPLING NUT | 1    |



## **AVAILABLE HANDLES:**



# Multi Turn Angle Pattern 1/2" Copper (Sweat Fit) x 3/8" O.D. Toilet Supply Kit with Cross Handle, 20" Supply Tube, Escutcheon



## Model #: 582X-72-



### **FEATURES:**

- Complete Toilet Supply Kit
- Kit contains:
  - $\circ$  (1) Multi Turn Angle Pattern  $^{1}/_{2}$ " Copper (Sweat Fit) x  $^{3}/_{8}$ " O.D. Supply Valve with Cross Handle P/N 582X

    (1) 20" Copper Supply Tube P/N 772

  - (1) Escutcheon P/N 7116

#### **AVAILABLE FINISHES:**

Polished Chrome (PCH) Satin Chrome (SC) Satin Nickel (SN) Polished Nickel (PN) Antique Brass (AB) Oil-Rubbed Bronze (ORB)

Polished Brass (PB) Vintage Bronze (VB)

### **SPECIFICATION DRAWING:**

| COMPONENTS                          |      |
|-------------------------------------|------|
| DESCRIPTION                         | QTY: |
| AN