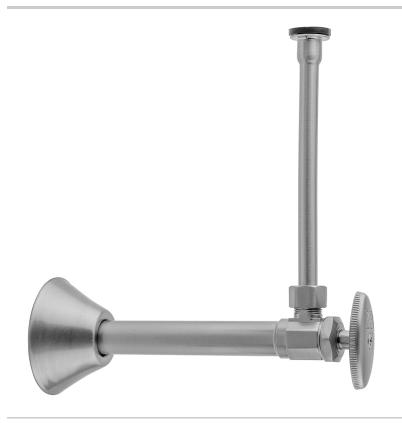

# Multi Turn Angle Pattern 1/2" Copper (Sweat Fit) x 3/8" O.D. Toilet Supply Kit with Oval Handle, 20", Supply Tube, Escutcheon

### **FEATURES:**

- Complete Toilet Supply Kit
- Kit contains:
  - $\circ$  (1) Multi Turn Angle Pattern  $^{1}/_{2}$ " Copper (Sweat Fit) x  $^{3}/_{8}$ " O.D. Supply Valve with Oval Handle P/N 582

    (1) 20" Copper Supply Tube P/N 772

  - (1) Escutcheon P/N 7116

### **SPECIFICATION DRAWING:**

| COMPONENTS                      |      |
|---------------------------------|------|
| DESCRIPTION                     | QTY: |
| ANGLE VALVE - OVAL HANDLE       | 1    |
| 20" X 3/8" O.D. SUPPLY TUBE     | 1    |
| ESCUTCHEON                      | 1    |
| PLASTIC FILL VALVE COUPLING NUT | 1    |