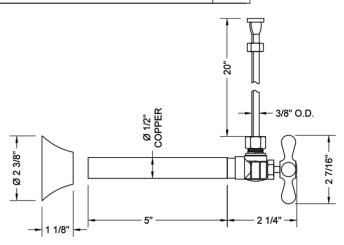

### **SPECIFICATION DRAWING:**

| COMPONENTS                      |      |
|---------------------------------|------|
| DESCRIPTION                     | QTY: |
| ANGLE VALVE - OVAL HANDLE       | 1    |
| 20" X 3/8" O.D. SUPPLY TUBE     | 1    |
| ESCUTCHEON                      | 1    |
| PLASTIC FILL VALVE COUPLING NUT | 1    |

### **FEATURES:**

- Complete Toilet Supply Kit
- Kit contains:
  - $\circ$  (1) Multi Turn Angle Pattern  $^{1}/_{2}$ " Copper (Sweat Fit) x  $^{3}/_{8}$ " O.D. Supply Valve with Oval Handle P/N 582

    (1) 20" Copper Supply Tube P/N 772

  - (1) Escutcheon P/N 7116