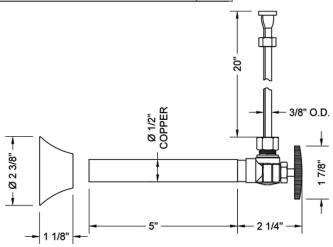

### **SPECIFICATION DRAWING:**

| COMPONENTS                      |      |
|---------------------------------|------|
| DESCRIPTION                     | QTY: |
| ANGLE VALVE - OVAL HANDLE       | 1    |
| 20" X 3/8" O.D. SUPPLY TUBE     | 1    |
| ESCUTCHEON                      | 1    |
| PLASTIC FILL VALVE COUPLING NUT | 1    |