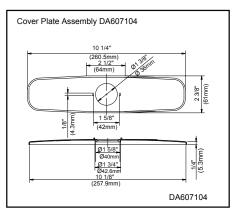

## Description

- Ceramic disc cartridge
- 20 5/8" high spout, 8 7/8" spout length
- · Metal lever handle
- 360 degree swivel spout, spring-action wand
- 2 1/4" maximum deck thickness allowed
- One or three hole mount with deck plate DA607104 included
- 1.75gpm (6.6L/min) maximum flow rate @ 60psi
- Two function twisting sprayhead: aerated stream & spray