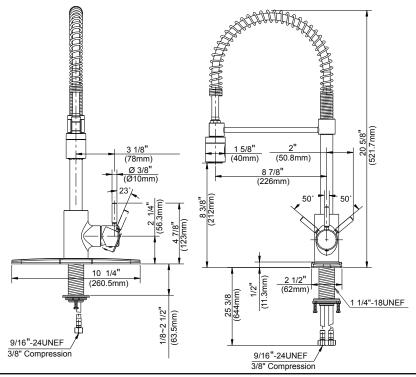

## Description

- Ceramic disc cartridge
- 20 5/8" high spout, 8 7/8" spout length
- · Metal lever handle
- 360 degree swivel spout, spring-action wand
- 2 1/4" maximum deck thickness allowed
- One or three hole mount with deck plate DA607104 included
- 1.75gpm (6.6L/min) maximum flow rate @ 60psi
- Two function twisting sprayhead: aerated stream & spray