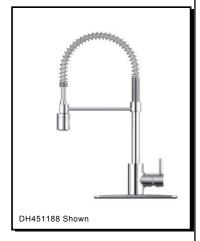

## THE FOODIE® PRE-RINSE SINGLE HANDLE PULL-DOWN KITCHEN FAUCET

#### Model

DH451188 DH451188SS DH450188BS

## Description

- Ceramic disc cartridge
- 20 5/8" high spout, 8 7/8" spout length
- · Metal lever handle
- 360 degree swivel spout, spring-action wand
- 2 1/4" maximum deck thickness allowed
- One or three hole mount with deck plate DA607104 included
- 1.75gpm (6.6L/min) maximum flow rate @ 60psi
- Two function twisting sprayhead: aerated stream & spray