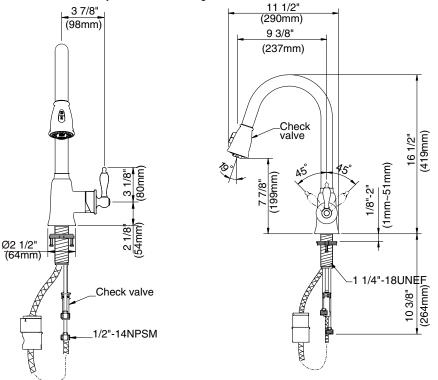

### Description

- · Ceramic disc valve
- 16 1/2" high spout, 9 3/8" spout length
- · Hose extension reach 16"
- 360 degree swivel spout
- 2 function: spray/aerated stream
- 8" deck plate DA607955 sold separately for single hole mounting
- SnapBack™ retraction system with Grip Lock™ weight
- 1.75gpm (6.6L/min) max Aeration/2.2gpm (8.3L/min) max Spray @60psi
- · Meets CEC Requirement

### Warranty

Danze products are covered by a manufacturer's limited "lifetime" warranty for manufacturing defects.

8" Deck Plate DA607955 Sold Separately

10 1/4"
(260mm)

01 3/8"
(235mm)

| Submittal | Information: |
|-----------|--------------|
|-----------|--------------|