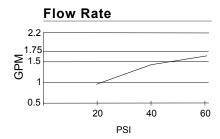

### Description

- · Ceramic disc valve
- 16 1/2" high spout, 9 3/8" spout length
- · Hose extension reach 16"
- 360 degree swivel spout
- 2 function: spray/aerated stream
- 8" deck plate DA607955 sold separately for single hole mounting
- SnapBack™ retraction system with Grip Lock™ weight
- 1.75gpm (6.6L/min) max Aeration/2.2gpm (8.3L/min) max Spray @60psi
- · Meets CEC Requirement