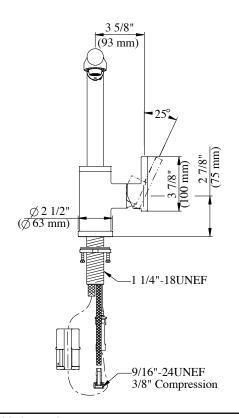

#### Model

D404058

# Description

- · Ceramic disc valve
- 13 3/4"high spout, 9" spout length
- · 2 function spray/aerated stream
- · Single hole mount
- 1.75gpm (6.6L/min) max Aeration/2.2gpm (8.3L/min) max Spray @60psi

  • Meets CEC Requirement