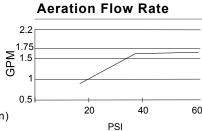

# Description

- · Ceramic disc valve
- 13 3/4"high spout, 9" spout length
- · 2 function spray/aerated stream
- · Single hole mount
- 1.75gpm (6.6L/min) max Aeration/2.2gpm (8.3L/min) max Spray @60psi

  • Meets CEC Requirement