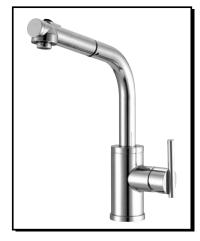

#### Model

D404058

# Description

- · Ceramic disc valve
- 13 3/4"high spout, 9" spout length
- · 2 function spray/aerated stream
- · Single hole mount
- 1.75gpm (6.6L/min) max Aeration/2.2gpm (8.3L/min) max Spray @60psi

  • Meets CEC Requirement