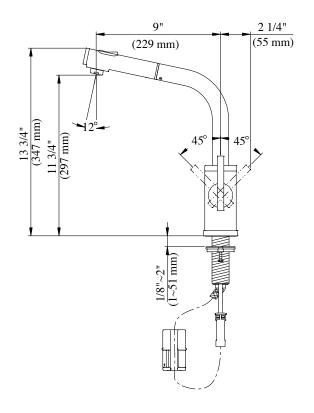

#### Model

D404058

# Description

- · Ceramic disc valve
- 13 3/4"high spout, 9" spout length
- · 2 function spray/aerated stream
- · Single hole mount
- 1.75gpm (6.6L/min) max Aeration/2.2gpm (8.3L/min) max Spray @60psi

  • Meets CEC Requirement