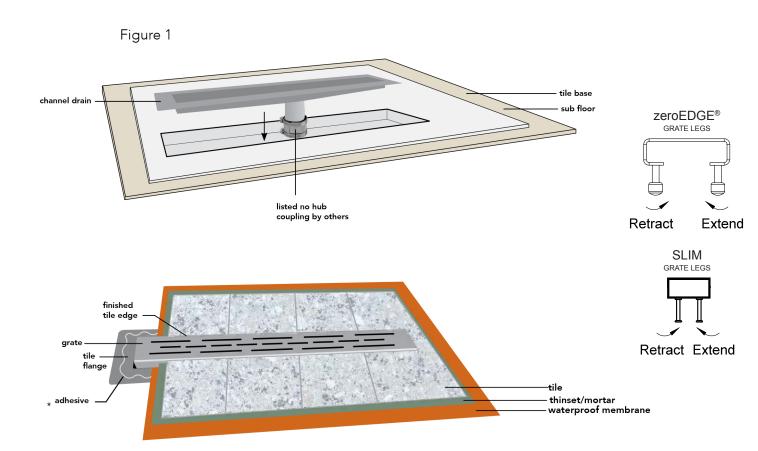

#### INSTALLATION

- 1. Determine location for channel drain
- 2. Install subfloor and backer board adhering to local codes
- 3. Cut hole in floor allowing additional 1/4". Allow access to fit and clamp no hub coupling. See Fig. 1
- 4. Install no hub coupling onto channel drain
- 5. Apply a bead of silicone caulking to the underside of tile flange
- 6. Install channel drain, by attaching no hub coupling to existing piping
- 7. ANSI A118.10 compliant membrane must be used for this installation. Cut membrane to match opening in channel drain base
- 8. Install waterproof membrane as per manufacturer's instructions. Adhere membrane to tile flange on channel drain using membrane manufacturer's recommended adhesive
- 9. Apply thin set mortar and install tile
- 10. Once above is completed and dry, install channel drain grate
- 11. Install grate in channel drain base. If required, adjust legs on grate level with tile profile. Legs extend clockwise rotation or retract counter clockwise rotation. Adjust all legs to base to distribute grate level evenly on base