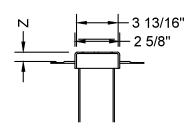

#### 882XX-BSS

| TILE HEIGHT ABOVE FLANGE<br>(Grate Height) |           |           |  |
|--------------------------------------------|-----------|-----------|--|
| PART.#                                     | Z<br>Min. | Z<br>Max. |  |
| 88224-BSS                                  | 9/16"     | 1"        |  |
| 88232-BSS                                  | 9/16"     | 1"        |  |
| 88236-BSS                                  | 11/16"    | 1 1/8"    |  |
| 88242-BSS                                  | 9/16"     | 1"        |  |
| 88248-BSS                                  | 9/16"     | 1"        |  |
| 88260-BSS                                  | 5/8"      | 1 1/16"   |  |

Tile Hight

## 852XX-BSS

| TILE HEIGHT ABOVE FLANGE<br>(Grate Height) |           |           |
|--------------------------------------------|-----------|-----------|
| PART. #                                    | Z<br>Min. | Z<br>Max. |
| 85224-BSS                                  | 9/16"     | 1"        |
| 85232-BSS                                  | 9/16"     | 1"        |
| 85236-BSS                                  | 11/16"    | 1 1/8"    |
| 85242-BSS                                  | 9/16"     | 1"        |
| 85248-BSS                                  | 9/16"     | 1"        |
| 85260-BSS                                  | 5/8"      | 1 1/16"   |