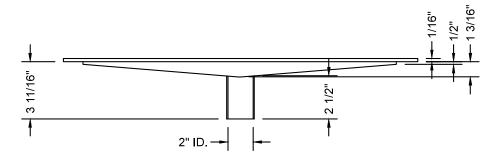

#### 882XX-BSS

| TILE HEIGHT ABOVE FLANGE<br>(Grate Height) |           |           |  |
|--------------------------------------------|-----------|-----------|--|
| PART.#                                     | Z<br>Min. | Z<br>Max. |  |
| 88224-BSS                                  | 9/16"     | 1"        |  |
| 88232-BSS                                  | 9/16"     | 1"        |  |
| 88236-BSS                                  | 11/16"    | 1 1/8"    |  |
| 88242-BSS                                  | 9/16"     | 1"        |  |
| 88248-BSS                                  | 9/16"     | 1"        |  |
| 88260-BSS                                  | 5/8"      | 1 1/16"   |  |

## 852XX-BSS

| TILE HEIGHT ABOVE FLANGE<br>(Grate Height) |           |           |
|--------------------------------------------|-----------|-----------|
| PART. #                                    | Z<br>Min. | Z<br>Max. |
| 85224-BSS                                  | 9/16"     | 1"        |
| 85232-BSS                                  | 9/16"     | 1"        |
| 85236-BSS                                  | 11/16"    | 1 1/8"    |
| 85242-BSS                                  | 9/16"     | 1"        |
| 85248-BSS                                  | 9/16"     | 1"        |
| 85260-BSS                                  | 5/8"      | 1 1/16"   |