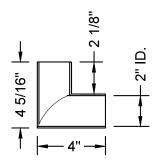

#### INSTALLATION

- 1. Determine location for channel drain
- 2. Install subfloor and backer board adhering to local codes
- 3. Cut hole in floor allowing additional 1/4". Allow access to fit and clamp no hub coupling. See Fig. 1
- 4. Install no hub coupling onto channel drain
- 5. Apply a bead of silicone caulking to the underside of tile flange
- 6. Install channel drain, by attaching no hub coupling to existing piping
- 7. ANSI A118.10 compliant membrane must be used for this installation. Cut membrane to match opening in channel drain base
- 8. Install waterproof membrane as per manufacturer's instructions. Adhere membrane to tile flange on channel drain using membrane manufacturer's recommended adhesive
- 9. Apply thin set mortar and install tile
- 10. Once above is completed and dry, install channel drain grate
- 11. Install grate in channel drain base. If required, adjust legs on grate level with tile profile. Legs extend clockwise rotation or retract counter clockwise rotation. Adjust all legs to base to distribute grate level evenly on base

# DETAIL A