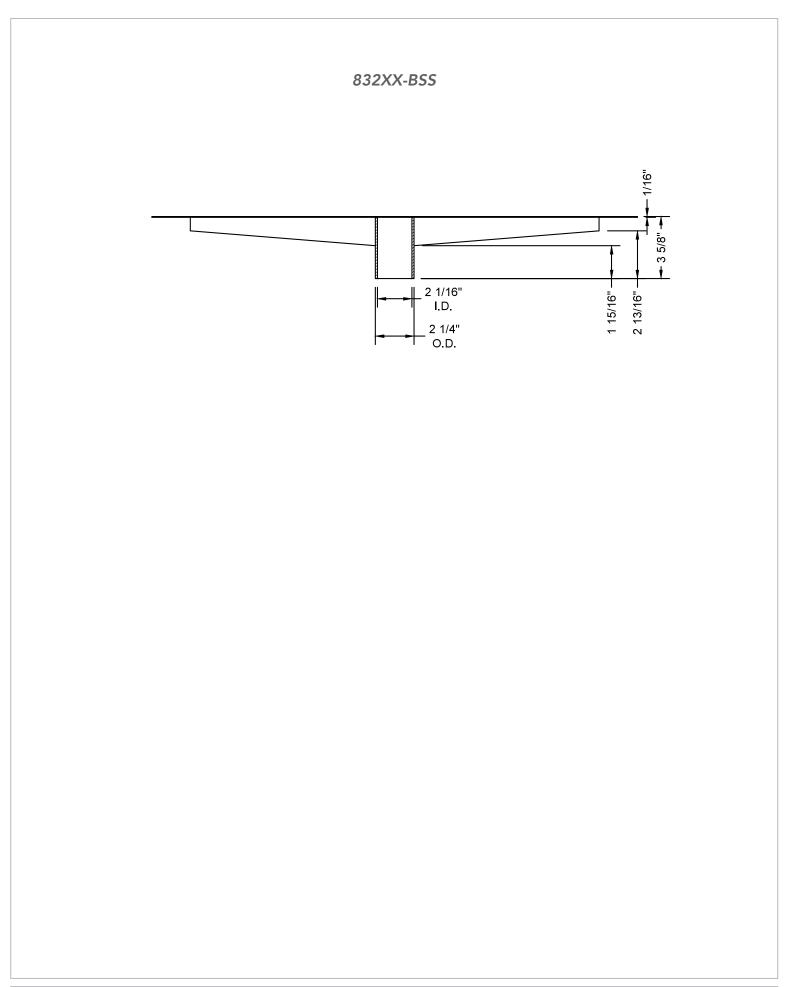

#### INSTALLATION

- 1. Determine location for channel drain
- 2. Install subfloor and backer board adhering to local codes
- 3. Cut hole in floor allowing additional 1/4". Allow access to fit and clamp no hub coupling. See Fig. 1
- 4. Install no hub coupling onto channel drain
- 5. Apply a bead of silicone caulking to the underside of tile flange
- 6. Install channel drain, by attaching no hub coupling to existing piping
- 7. ANSI A118.10 compliant membrane must be used for this installation. Cut membrane to match opening in channel drain base
- 8. Install waterproof membrane as per manufacturer's instructions. Adhere membrane to tile flange on channel drain using membrane manufacturer's recommended adhesive
- 9. Apply thin set mortar and install tile
- 10. Once above is completed and dry, install channel drain grate
- 11. Install grate in channel drain base. If required, adjust legs on grate level with tile profile. Legs extend clockwise rotation or retract counter clockwise rotation. Adjust all legs to base to distribute grate level evenly on base