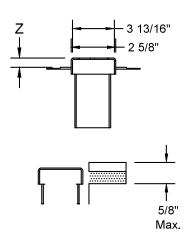

#### 882XX-BSS

| TILE HEIGHT ABOVE FLANGE<br>(Grate Height) |           |           |  |
|--------------------------------------------|-----------|-----------|--|
| PART.#                                     | Z<br>Min. | Z<br>Max. |  |
| 88224-BSS                                  | 9/16"     | 1"        |  |
| 88232-BSS                                  | 9/16"     | 1"        |  |
| 88236-BSS                                  | 11/16"    | 1 1/8"    |  |
| 88242-BSS                                  | 9/16"     | 1"        |  |
| 88248-BSS                                  | 9/16"     | 1"        |  |
| 88260-BSS                                  | 5/8"      | 1 1/16"   |  |

## 852XX-BSS

| TILE HEIGHT ABOVE FLANGE<br>(Grate Height) |           |           |
|--------------------------------------------|-----------|-----------|
| PART. #                                    | Z<br>Min. | Z<br>Max. |
| 85224-BSS                                  | 9/16"     | 1"        |
| 85232-BSS                                  | 9/16"     | 1"        |
| 85236-BSS                                  | 11/16"    | 1 1/8"    |
| 85242-BSS                                  | 9/16"     | 1"        |
| 85248-BSS                                  | 9/16"     | 1"        |
| 85260-BSS                                  | 5/8"      | 1 1/16"   |