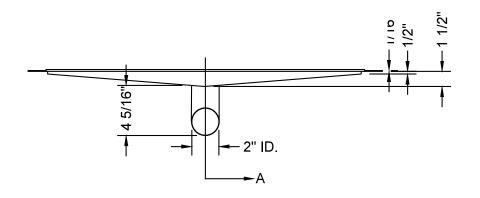

ion. Adjust all legs to base to distribute grate level evenly on base

REVISED 9.9.20

#### 882XX-BSS



| TILE HEIGHT ABOVE FLANGE<br>(Grate Height) |           |           |  |
|--------------------------------------------|-----------|-----------|--|
| PART.#                                     | Z<br>Min. | Z<br>Max. |  |
| 88224-BSS                                  | 9/16"     | 1"        |  |
| 88232-BSS                                  | 9/16"     | 1"        |  |
| 88236-BSS                                  | 11/16"    | 1 1/8"    |  |
| 88242-BSS                                  | 9/16"     | 1"        |  |
| 88248-BSS                                  | 9/16"     | 1"        |  |
| 88260-BSS                                  | 5/8"      | 1 1/16"   |  |



Tile Hight

## 852XX-BSS



| TILE HEIGHT ABOVE FLANGE<br>(Grate Height) |           |           |
|--------------------------------------------|-----------|-----------|
| PART. #                                    | Z<br>Min. | Z<br>Max. |
| 85224-BSS                                  | 9/16"     | 1"        |
| 85232-BSS                                  | 9/16"     | 1"        |
| 85236-BSS                                  | 11/16"    | 1 1/8"    |
| 85242-BSS                                  | 9/16"     | 1"        |
| 85248-BSS                                  | 9/16"     | 1"        |
| 85260-BSS                                  | 5/8"      | 1 1/16"   |

# DETAIL A