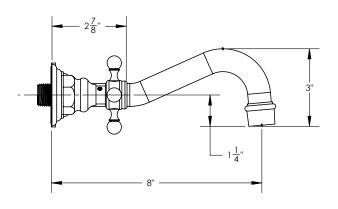

## **TECHNICAL DETAILS**

ADA Compliance: Yes
Drain Assembly Material: Brass
Drain Style: Push to Close
Fitting Hole Diameter: 1 1/8"
Number of Holes: Three Hole
Number of Handles: Two
Handle Turn Angle: Quarter Turn
Spout Reach: 8"
Installation Type: Wall Mounted
Primary Material: Brass
Valve Material: Ceramic