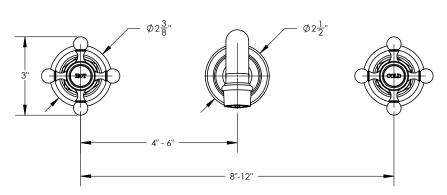

## **TECHNICAL DETAILS**

ADA Compliance: Yes
Drain Assembly Material: Brass
Drain Style: Push to Close
Fitting Hole Diameter: 1 1/8"
Number of Holes: Three Hole
Number of Handles: Two
Handle Turn Angle: Quarter Turn
Spout Reach: 8"
Installation Type: Wall Mounted
Primary Material: Brass
Valve Material: Ceramic

## **PRODUCT FEATURES**

- Style: Traditional
- Collection: Henri
- Temperature Controlled By Handles
- Cross Handles