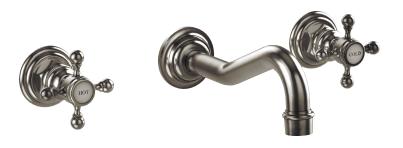

Defining Luxury Since 1959

Wall Lavatory Set With Cross Handles

161-11

## **PRODUCT FEATURES**

- Style: Traditional
- Collection: Henri
- Temperature Controlled By Handles
- Cross Handles