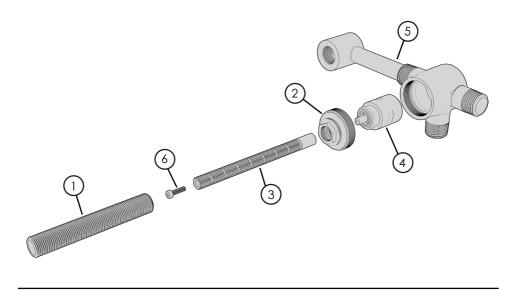

## VALVE INSTALLATION

# **SPECIFICATIONS**

| ITEM NO. | PART NUMBER | DESCRIPTION                                                 | QTY. |
|----------|-------------|-------------------------------------------------------------|------|
| 1        | 10209       | SHANK, NIPPLE THREAD ALL 9/16"-20UN WITH .433"ID            | 1    |
| 2        | 10485       | NUT, SINGLE HANDLE WALL VALVE                               | 1    |
| 3        | 10486       | STEM EXTENSION, 16PT. EXT. BROACH, SINGLE HANDLE WALL VALVE | 1    |
| 4        | 10488       | STSR CARTDRIDGE ST233, CLOSED TYPE                          | 1    |
| 5        | 2-178       | SUB ASSY. SINGLE HANDLE WALL VALVE                          | 1    |
| 6        | 92159       | M3 X 10MM SOCKET HEAD SCREW, STAINLESS S.                   | 1    |