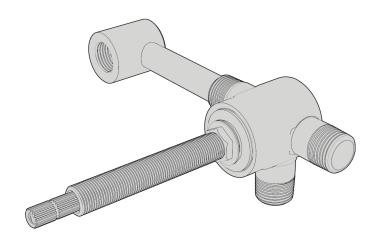

## VALVE INSTALLATION

# **SPECIFICATIONS**

| ITEM NO. | PART NUMBER | DESCRIPTION                                                 | QTY. |
|----------|-------------|-------------------------------------------------------------|------|
| 1        | 10209       | SHANK, NIPPLE THREAD ALL 9/16"-20UN WITH .433"ID            | 1    |
| 2        | 10485       | NUT, SINGLE HANDLE WALL VALVE                               | 1    |
| 3        | 10486       | STEM EXTENSION, 16PT. EXT. BROACH, SINGLE HANDLE WALL VALVE | 1    |
| 4        | 10488       | STSR CARTDRIDGE ST233, CLOSED TYPE                          | 1    |
| 5        | 2-178       | SUB ASSY. SINGLE HANDLE WALL VALVE                          | 1    |
| 6        | 92159       | M3 X 10MM SOCKET HEAD SCREW, STAINLESS S.                   | 1    |