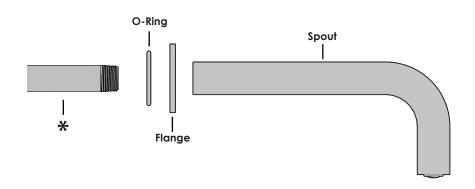

### INSTALLATION INSTRUCTIONS FOR

PHYLRICH®

Single Handle Wall Valve PART# 9090536 "BASIC II" Single Handle Wall Lavatory Set PART# 230-15

## GENERAL CHARACTERISTICS

#### WE RECOMMEND THAT ALL PLUMBING PRODUCTS BE INSTALLED BY A LICENSED PROFESSIONAL

**IMPORTANT:** Thoroughly read instructions before installation.





## VALVE INSTALLATION



#### \*CUT TO LENGTH IF NEEDED



\*SUPPLY LINES ARE NOT INCLUDED

### TRIM INSTALLATION



# SPOUT INSTALLATION



# **SPECIFICATIONS**

| ITEM NO. | PART NUMBER | DESCRIPTION                                                 | QTY. |
|----------|-------------|-------------------------------------------------------------|------|
| 1        | 10209       | SHANK, NIPPLE THREAD ALL 9/16"-20UN WITH .433"ID            | 1    |
| 2        | 10485       | NUT, SINGLE HANDLE WALL VALVE                               | 1    |
| 3        | 10486       | STEM EXTENSION, 16PT. EXT. BROACH, SINGLE HANDLE WALL VALVE | 1    |
| 4        | 10488       | STSR CARTDRIDGE ST233, CLOSED TYPE                          | 1    |
| 5        | 2-178       | SUB ASSY. SINGLE HANDLE WALL VALVE                          | 1    |
| 6        | 92159       | M3 X 10MM SOCKET HEAD SCREW, STAINLESS S.                   | 1    |