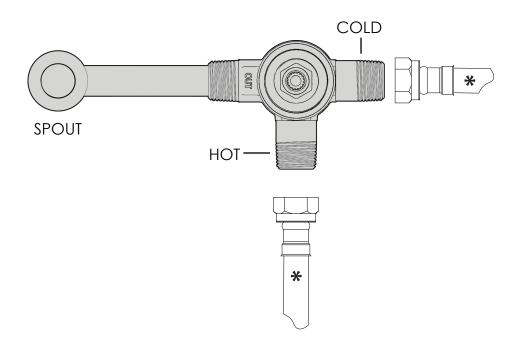

## VALVE INSTALLATION

#### \*CUT TO LENGTH IF NEEDED

\*SUPPLY LINES ARE NOT INCLUDED