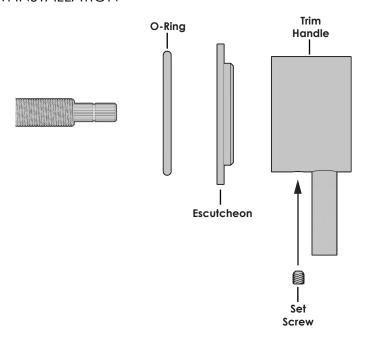

### INSTALLATION INSTRUCTIONS FOR

PHYLRICH®

Single Handle Wall Valve PART# 9090536 "BASIC II" Single Handle Wall Lavatory Set PART# 230-15

## GENERAL CHARACTERISTICS

#### WE RECOMMEND THAT ALL PLUMBING PRODUCTS BE INSTALLED BY A LICENSED PROFESSIONAL

**IMPORTANT:** Thoroughly read instructions before installation.





## VALVE INSTALLATION



#### \*CUT TO LENGTH IF NEEDED



\*SUPPLY LINES ARE NOT INCLUDED

### TRIM INSTALLATION



# SPOUT INSTALLATION



# **SPECIFICATIONS**

| ITEM NO. | PART NUMBER | DESCRIPTION                                                 | QTY. |
|----------|-------------|-------------------------------------------------------------|------|
| 1        | 10209       | SHANK, NIPPLE THREAD ALL 9/16"-20UN WITH .433"ID            | 1    |
| 2        | 10485       | NUT, SINGLE HANDLE WALL VALVE                               | 1    |
| 3        | 10486       | STEM EXTENSION, 16PT. EXT. BROACH, SINGLE HANDLE WALL VALVE | 1    |
| 4        | 10488       | STSR CARTDRIDGE ST233, CLOSED TYPE                          | 1    |
| 5        | 2-178       | SUB ASSY. SINGLE HANDLE WALL VALVE                          | 1    |
| 6        | 92159       | M3 X 10MM SOCKET HEAD SCREW, STAINLESS S.