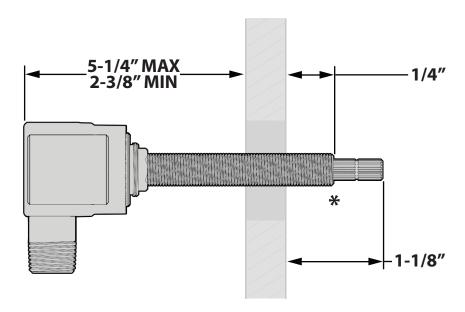

## VALVE INSTALLATION

#### \*CUT TO LENGTH IF NEEDED

\*SUPPLY LINES ARE NOT INCLUDED