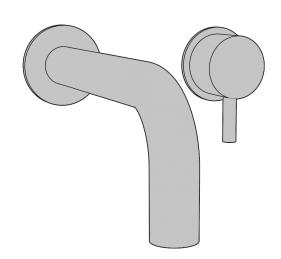

### INSTALLATION INSTRUCTIONS FOR

PHYLRICH®

Single Handle Wall Valve PART# 9090536 "BASIC II" Single Handle Wall Lavatory Set PART# 230-15

## GENERAL CHARACTERISTICS

#### WE RECOMMEND THAT ALL PLUMBING PRODUCTS BE INSTALLED BY A LICENSED PROFESSIONAL

**IMPORTANT:** Thoroughly read instructions before installation.





## VALVE INSTALLATION



#### \*CUT TO LENGTH IF NEEDED



\*SUPPLY LINES ARE NOT INCLUDED

### TRIM INSTALLATION



# SPOUT INSTALLATION



# **SPECIFICATIONS**

| ITEM NO. | PART NUMBER | DESCRIPTION                                                 | QTY. |
|----------|-------------|-------------------------------------------------------------|------|
| 1        | 10209       | SHANK, NIPPLE THREAD ALL 9/16"-20UN WITH .433"ID            | 1    |
| 2        | 10485       | NUT, SINGLE HANDLE WALL VALVE                               | 1    |
| 3        | 10486       | STEM EXTENSION, 16PT. EXT. BROACH, SINGLE HANDLE WALL VALVE | 1    |
| 4        | 10488       | STSR CARTDRIDGE ST233, CLOSED TYPE                          | 1    |
| 5        | 2-178       | SUB ASSY. SINGLE HANDLE WALL VAL