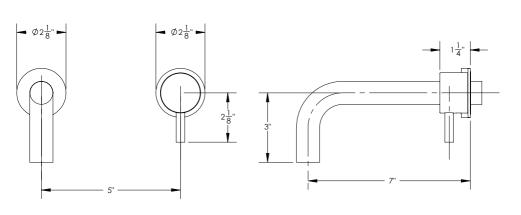

ION



# **SPECIFICATIONS**

| ITEM NO. | PART NUMBER | DESCRIPTION                                                 | QTY. |
|----------|-------------|-------------------------------------------------------------|------|
| 1        | 10209       | SHANK, NIPPLE THREAD ALL 9/16"-20UN WITH .433"ID            | 1    |
| 2        | 10485       | NUT, SINGLE HANDLE WALL VALVE                               | 1    |
| 3        | 10486       | STEM EXTENSION, 16PT. EXT. BROACH, SINGLE HANDLE WALL VALVE | 1    |
| 4        | 10488       | STSR CARTDRIDGE ST233, CLOSED TYPE                          | 1    |
| 5        | 2-178       | SUB ASSY. SINGLE HANDLE WALL VALVE                          | 1    |
| 6        | 92159       | M3 X 10MM SOCKET HEAD SCREW, STAINLESS S.                   | 1    |