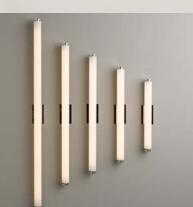

## Icon 36

ADA CUSTOM OPTIONS

------

The ICON linear series has a familiar aesthetic at first glance, making it a great choice for transitional and contemporary spaces. The full length diffuser appears to float off of its slim framework.

## DIFFUSER

Matte Opal Acrylic

Customize this fixture to your specific needs

\*Requires standard single gang jbox installed in same orientation as fixture

Fixture can be mounted VERTICALLY or HORIZONTALLY