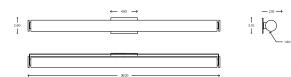

The footprint of this fixture is significantly slimmer in both its width and projection than anything on the market.

DIMENSIONS

36.00"H x 2.60"W x 2.35"P

## DIFFUSER

Matte Opal Acrylic

Customize this fixture to your specific needs

\*Requires standard single gang jbox installed in same orientation as fixture

Fixture can be mounted VERTICALLY or HORIZONTALLY