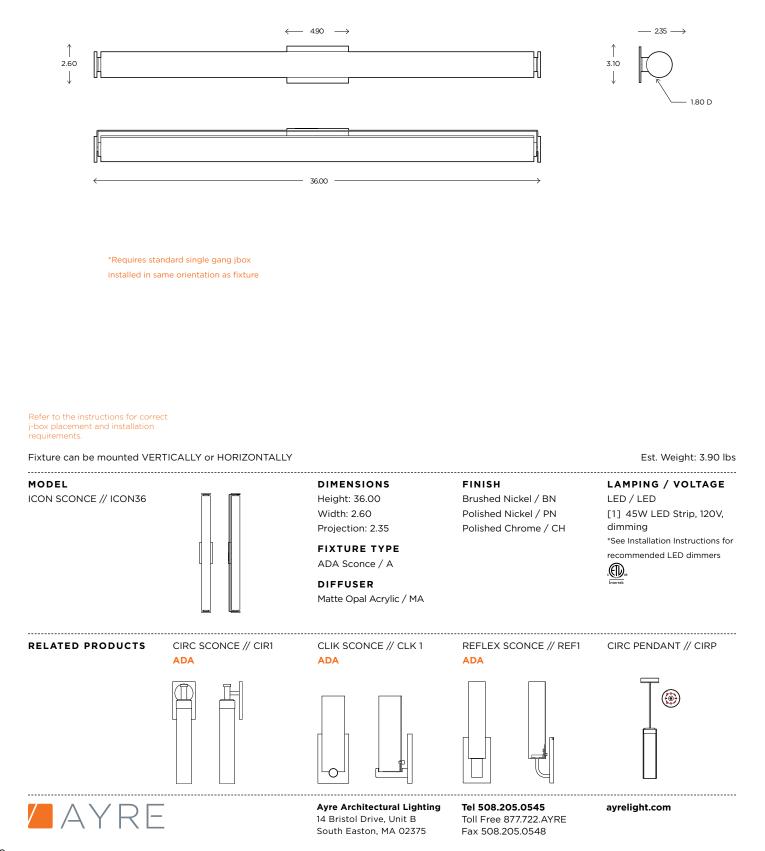

The footprint of this fixture is significantly slimmer in both its width and projection than anything on the market.

DIMENSIONS

36.00"H x 2.60"W x 2.35"P

## LAMPING / VOLTAGE

[1] 45W LED Strip, 3240 Lumens, 3000K, 120V, dimming \*See Installation Instructions for recommended LED dimmers

## FINISH

Brushed Nickel, Polished Nickel, Polished Chrome

## DIFFUSER

Matte Opal Acrylic

Customize this fixture to your specific needs

\*Requires standard single gang jbox installed in same orientation as fixture

Fixture can be mounted VERTICALLY or HORIZONTALLY