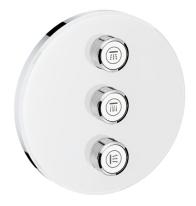

## Product Description: Triple Volume Control Trim

## Standard Specification:

- Final installation set for:
- GROHE Rapido SmartBox 35 601 000
- Metal wall escutcheon with **GROHE QuickFix** (covered escutcheon and shaft sealing, covered fixing), 6° angle adjustable
- 3/8" (10mm) thin profile escutcheon
- GROHE StarLight finish
- SmartControl push for ON-OFF, turn for volume adjustment from EcoJoy to Full Flow
- Includes various icons to customize push buttons
- Multiple outlets can be run simultaneously
- Cover plate in moon white acrylic glass
- Maximum flow performance combined: 17.2gpm (65L/min) @ 43.5 psi (3 bar)
- Optional flow reducer for CALGreen compliance included

## Color:

□ 29152LS0 Moon White