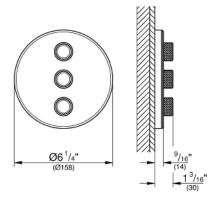

## Standard Specification:

- Final installation set for:
- GROHE Rapido SmartBox 35 601 000
- Metal wall escutcheon with **GROHE QuickFix** (covered escutcheon and shaft sealing, covered fixing), 6° angle adjustable
- 3/8" (10mm) thin profile escutcheon
- GROHE StarLight finish
- SmartControl push for ON-OFF, turn for volume adjustment from EcoJoy to Full Flow
- Includes various icons to customize push buttons
- Multiple outlets can be run simultaneously
- Cover plate in moon white acrylic glass
- Maximum flow performance combined: 17.2gpm (65L/min) @ 43.5 psi (3 bar)
- Optional flow reducer for CALGreen compliance included