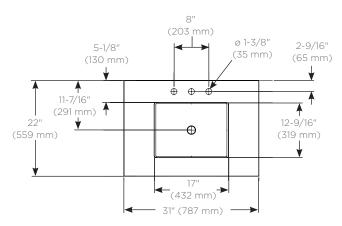

#### Dimensions

Width: 31" (787 mm) Depth: 22" (559 mm) Overall Height: 30-3/4" (781 mm) Top Thickness: 3/4" (2 cm) Top Overhang (side): 7/16" (11 mm) Top Overhang (front): 1/4" (6.3 mm)

• Accessory night light (CLEDS30)

• Large (GLASSBIN8.5)

• Small (GLASSBIN3.25)

Top View of Sink and Top

Top view for plumbing