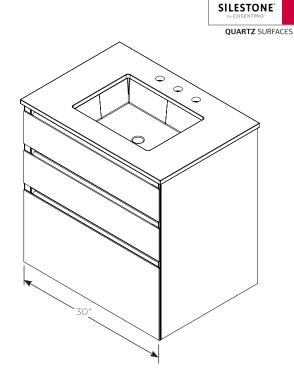

#### Dimensions

Width: 31" (787 mm) Depth: 22" (559 mm) Overall Height: 30-3/4" (781 mm) Top Thickness: 3/4" (2 cm) Top Overhang (side): 7/16" (11 mm) Top Overhang (front): 1/4" (6.3 mm)