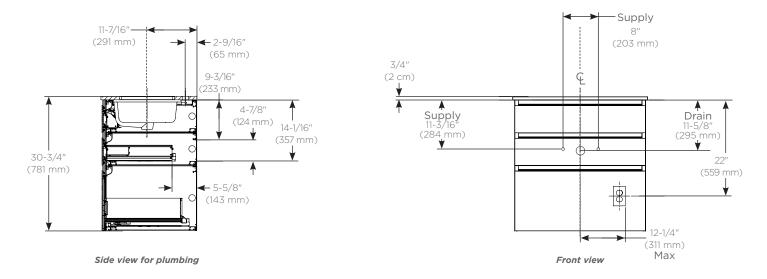

#### Install this product according to the installation guide 209-1276.

- Special site preparation is required. Wall bracing and Robern supplied hardware are recommended.
- The plumbing must be roughed into the plumbing cutout area of the vanity. Refer to the sink rough-in and the
- vanity rough-in for proper placement. The water supply and drain lines must be installed before installing the vanity.