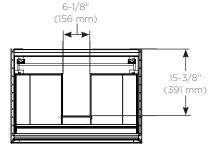

• Accessory night light (CLEDS30)

• Large (GLASSBIN8.5)

• Small (GLASSBIN3.25)

Top View of Sink and Top

Top view for plumbing