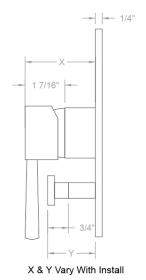

n Chrome (SC)   | Bronze Umber (BU)     |
|-------------------------|---------------------|-----------------------|
| Satin Nickel (SN)       | Pewter (PEW)        | Caramel Bronze (CB)   |
| Polished Nickel (PN)    | Antique Brass (AB)  | Antique Copper (ACU)  |
| Oil-Rubbed Bronze (ORB) | Polished Brass (PB) | Polished Copper (PCU) |
| Vintage Bronze (VB)     | Satin Brass (SB)    | Rose Gold (RG)        |
| Matte Black (MBK)       | Satin Gold (SG)     | Polished Gold (PG)    |
| Black Nickel (BKN)      | Bombay Gold (BG)    | Jewelers Gold (JG)    |
| Europa Bronze (EB)      | White (WH)          | Sedona Beige (SDB)    |
|                         |                     |                       |

Tristan Brass (TB) Unlacquered Brass (ULB)

## **SPECIFICATION DRAWING:**



## SIDE VIEW