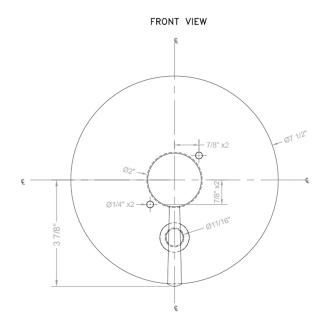

e (PCH)   | Satin Chrome (SC)   | Bronze Umber (BU)     |
|-------------------------|---------------------|-----------------------|
| Satin Nickel (SN)       | Pewter (PEW)        | Caramel Bronze (CB)   |
| Polished Nickel (PN)    | Antique Brass (AB)  | Antique Copper (ACU)  |
| Oil-Rubbed Bronze (ORB) | Polished Brass (PB) | Polished Copper (PCU) |
| Vintage Bronze (VB)     | Satin Brass (SB)    | Rose Gold (RG)        |
| Matte Black (MBK)       | Satin Gold (SG)     | Polished Gold (PG)    |
| Black Nickel (BKN)      | Bombay Gold (BG)    | Jewelers Gold (JG)    |
| Europa Bronze (EB)      | White (WH)          | Sedona Beige (SDB)    |
|                         |                     |                       |

Tristan Brass (TB) Unlacquered Brass (ULB)

## **SPECIFICATION DRAWING:**



## SIDE VIEW