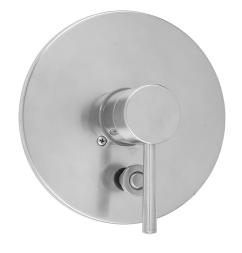

# Round 2-Hole Plate With Round Lever Trim For Pressure Balance Valve With Built-in Diverter (J-DIV-PBV)

# Model #: A326-TRIM-

#### **FEATURES:**

- All brass construction
- Moving lever up and down controls the volume of water and turns water on and off
- Rotating the handle left and right controls the water temperature
- Built in diverter for diverting between multiple devices (for example, diverting between a showerhead and a handshower)
- Requires rough valve J-DIV-PBV
- Lever trim is ADA compliant