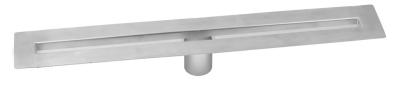

# 48" zeroEDGE Slim Channel Drain Body

## **FEATURES:**

- 1" wide sleek design body
- 2" bottom outlet
- No sub drain required but can be installed if required by code
- Easy install design
  Available in BSS ONLY, as body is not visible
  Side outlet not available
- JACLO grates sold separately