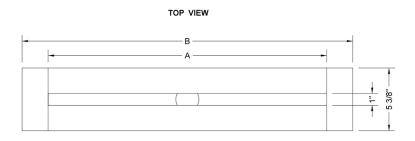

## **SPECIFICATION DRAWING:**

| JACLO SLIM CHANNEL DRAIN |                  |     |          |  |
|--------------------------|------------------|-----|----------|--|
| PART. #                  | DESCRIPTION      | Α   | В        |  |
| 83224-BSS                | 24" SLIM CD BASE | 24" | 28 1/2"  |  |
| 83232-BSS                | 32" SLIM CD BASE | 32" | 37 1/4"  |  |
| 83236-BSS                | 36" SLIM CD BASE | 36" | 42 1/2"  |  |
| 83242-BSS                | 42" SLIM CD BASE | 42" | 49 9/16" |  |
| 83248-BSS                | 48" SLIM CD BASE | 48" | 56 5/8"  |  |
| 83260-BSS                | 60" SLIM CD BASE | 60" | 70 1/4"  |  |