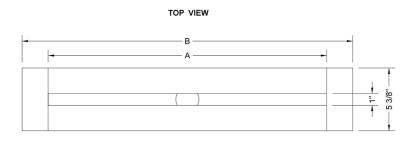

## **SPECIFICATION DRAWING:**

| JACLO SLIM CHANNEL DRAIN |                  |     |          |  |
|--------------------------|------------------|-----|----------|--|
| PART. #                  | DESCRIPTION      | Α   | В        |  |
| 83224-BSS                | 24" SLIM CD BASE | 24" | 28 1/2"  |  |
| 83232-BSS                | 32" SLIM CD BASE | 32" | 37 1/4"  |  |
| 83236-BSS                | 36" SLIM CD BASE | 36" | 42 1/2"  |  |
| 83242-BSS                | 42" SLIM CD BASE | 42" | 49 9/16" |  |
| 83248-BSS                | 48" SLIM CD BASE | 48" | 56 5/8"  |  |
| 83260-BSS                | 60" SLIM CD BASE | 60" | 70 1/4"  |  |