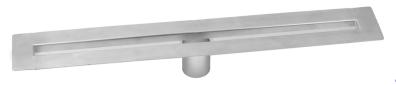

# 42" zeroEDGE Slim Channel Drain Body

## **FEATURES:**

- 1" wide sleek design body
- 2" bottom outlet
- No sub drain required but can be installed if required by code
- Easy install design
  Available in BSS ONLY, as body is not visible
  Side outlet not available
- JACLO grates sold separately

#### **AVAILABLE FINISHES:**

Brushed Stainless (BSS)