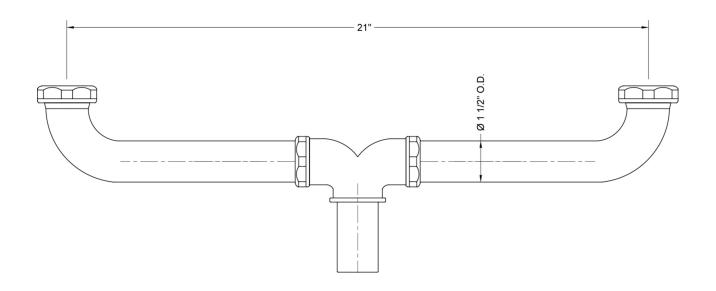

## **SPECIFICATION DRAWING:**

## **FEATURES:**

- Center outlet continuous waste
- 1 <sup>1</sup>/<sub>2</sub>" O.D. x 21" overall length center to center
  Slip joint washers allow unit to be cut to desired length
- Fully polished & plated brass nuts
- Used to connect double bowl sinks