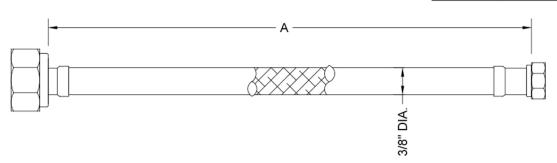

## **SPECIFICATION DRAWING:**

| JACLOFLEX 3/8" O.D. X 1/2" FEMALE IPS |                           |  |
|---------------------------------------|---------------------------|--|
| Α                                     | DESCRIPTION               |  |
| 9"                                    | JACLOFLEX 3/8" O.D. X 9"  |  |
| 12"                                   | JACLOFLEX 3/8" O.D. X 12" |  |
| 20"                                   | JACLOFLEX 3/8" O.D. X 20" |  |