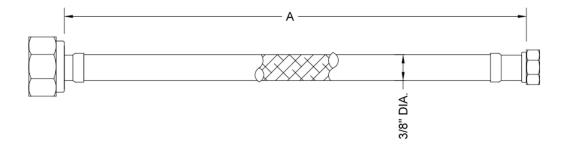

SPECIFICATION DRAWING:

| JACLOFLEX 3/8" O.D. X 1/2" FEMALE IPS |                           |     |
|---------------------------------------|---------------------------|-----|
| PART #                                | DESCRIPTION               | A   |
| 159-MN-SS-XXX                         | JACLOFLEX 3/8" O.D. X 9"  | 9"  |
| 156-MN-SS-XXX                         | JACLOFLEX 3/8" O.D. X 12" | 12" |
| 152-MN-SS-XXX                         | JACLOFLEX 3/8" O.D. X 16" | 16" |
| 157-MN-SS-XXX                         | JACLOFLEX 3/8" O.D. X 20" | 20" |