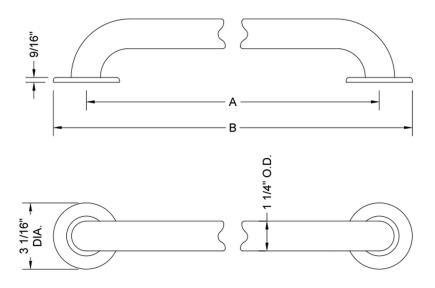

## SPECIFICATION DRAWING:

| GRAB BARS - DELUXE BRASS |                   |     |         |
|--------------------------|-------------------|-----|---------|
| PART. #                  | DESCRIPTION       | Α   | В       |
| 11412C-SS                | 1 1/4" O.D. x 12" | 12" | 15 1/6" |
| 11416C-SS                | 1 1/4" O.D. x 16" | 16" | 19 1/6" |
| 11418C-SS                | 1 1/4" O.D. x 18" | 18" | 21 1/6" |
| 11424C-SS                | 1 1/4" O.D. x 24" | 24" | 27 1/6" |
| 11430C-SS                | 1 1/4" O.D. x 30" | 30" | 33 1/6" |
| 11432C-SS                | 1 1/4" O.D. x 32" | 32" | 35 1/6" |
| 11436C-SS                | 1 1/4" O.D. x 36" | 36" | 39 1/6" |
| 11442C-SS                | 1 1/4" O.D. x 42" | 42" | 45 1/6" |
| 11448C-SS                | 1 1/4" O.D. x 48" | 48" | 51 1/6" |